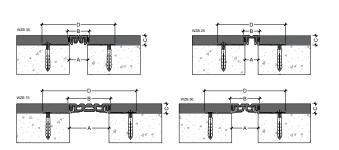

# Maintenance

- > Regularly inspect the expansion joint cover for signs of damage or wear.
- > Clean with mild soap and water as needed to maintain appearance.

| Code   | Gap<br>width<br>A(mm) | Visible<br>width<br>B(mm) | Installation<br>height<br>C(mm) | Installation<br>width<br>D(mm) | Total<br>movement<br>(mm) |
|--------|-----------------------|---------------------------|---------------------------------|--------------------------------|---------------------------|
| WZB 25 | 25                    | 31                        | 18                              | 129                            | 10mm (+5 -5)              |
| WZB 35 | 35                    | 41                        | 18                              | 139                            | 14mm (+7 -7)              |
| WZB 50 | 50                    | 56                        | 18                              | 154                            | 20mm (+10 -10)            |
| WZB 75 | 75                    | 81                        | 18                              | 179                            | 30mm (+15 -15)            |