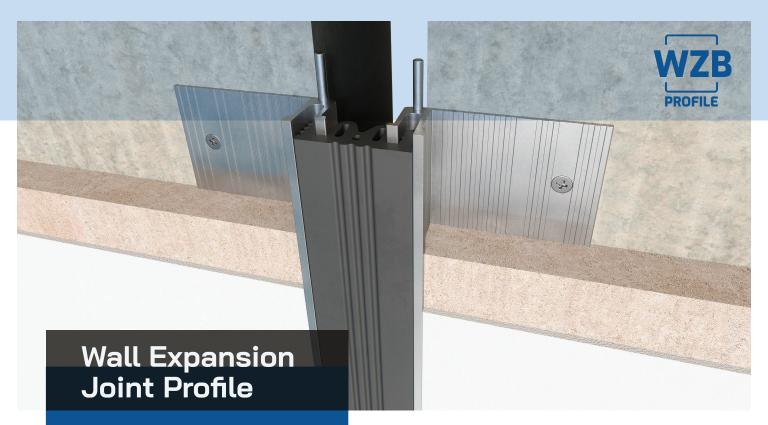

## Product Information

| Product Model | WZB                                            |
|---------------|------------------------------------------------|
| Product Type  | Wall Expansion Joint Cover                     |
| Material      | Aluminum Alloy 6063 T6, EPDM<br>Rubber Gaskets |
| Finish        | Mill finish                                    |
| Gasket colors | Black, Grey, Beige                             |

### **Durable Aluminum Brackets**

Ensures long-lasting performance and structural integrity.

### **EPDM Rubber insert**

Provides excellent flexibility, allowing the profile to adapt to varying conditions without cracking or deteriorating.