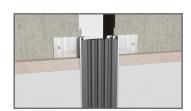

### **EPDM Rubber insert**

Provides excellent flexibility, allowing the profile to adapt to varying conditions without cracking or deteriorating.

#### Easy Installation:

Simplifies the installation process, saving time and labor costs.