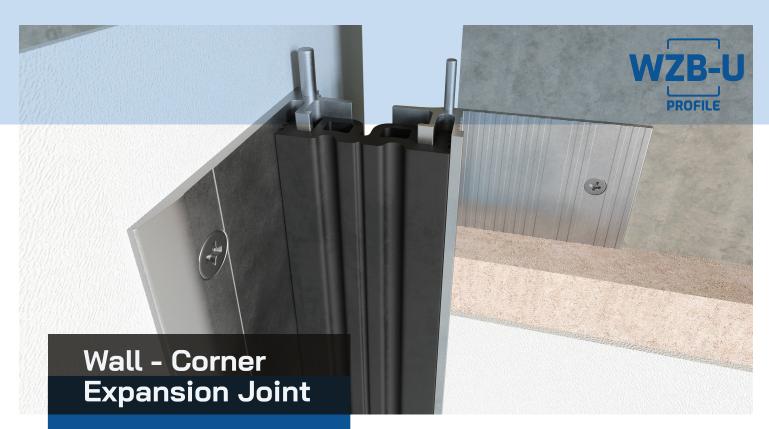

## ■ Product Information

| Product Model | WZB-U                                          |  |  |  |
|---------------|------------------------------------------------|--|--|--|
| Product Type  | Wall - Corner Expansion Joint<br>Cover         |  |  |  |
| Material      | Aluminum Alloy 6063 T6, EPDM<br>Rubber Gaskets |  |  |  |
| Finish        | Mill finish                                    |  |  |  |
| Gasket colors | Black, Grey, Beige                             |  |  |  |

### **Durable Aluminum Brackets**

Ensures long-lasting performance and structural integrity.

### EPDM Rubber insert

Provides excellent flexibility, allowing the profile to adapt to varying conditions without cracking or deteriorating.