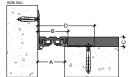

# Maintenance

- > Regularly inspect the expansion joint cover for signs of damage or wear.
- > Clean with mild soap and water as needed to maintain appearance.

| Code    | Gap<br>width<br>A(mm) | Visible<br>width<br>B(mm) | Installation<br>height<br>C(mm) | Installation<br>width<br>D(mm) | Total<br>movement<br>(mm) |
|---------|-----------------------|---------------------------|---------------------------------|--------------------------------|---------------------------|
| WZB 25U | 25                    | 31                        | 18                              | 80                             | 10mm (+5 -5)              |
| WZB 35U | 35                    | 41                        | 18                              | 90                             | 14mm (+7 -7)              |
| WZB 50U | 50                    | 56                        | 18                              | 105                            | 20mm (+10 -10)            |
| WZB 75U | 75                    | 81                        | 18                              | 130                            | 30mm (+15 -15)            |