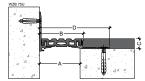

# Maintenance

- > Regularly inspect the expansion joint cover for signs of damage or wear.
- > Clean with mild soap and water as needed to maintain appearance.

| Code    | Gap<br>width<br>A(mm) | Visible<br>width<br>B(mm) | Installation<br>height<br>C(mm) | Installation<br>width<br>D(mm) | Total<br>movement<br>(mm) |
|---------|-----------------------|---------------------------|---------------------------------|--------------------------------|---------------------------|
| WZB 25U | 25                    | 31                        | 18                              | 80                             | 10mm (+5 -5)              |
| WZB 35U | 35                    | 41                        | 18                              | 90                             | 14mm (+7 -7)              |
| WZB 50U | 50                    | 56                        | 18                              | 105                            | 20mm (+10 -10)            |
| WZB 75U | 75                    | 81                        | 18                              | 130                            | 30mm (+15 -15)            |