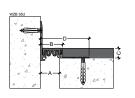

# Maintenance

- > Regularly inspect the expansion joint cover for signs of damage or wear.
- > Clean with mild soap and water as needed to maintain appearance.

| Code    | Gap<br>width<br>A(mm) | Visible<br>width<br>B(mm) | Installation<br>height<br>C(mm) | Installation<br>width<br>D(mm) | Total<br>movement<br>(mm) |
|---------|-----------------------|---------------------------|---------------------------------|--------------------------------|---------------------------|
| WZB 25U | 25                    | 31                        | 18                              | 80                             | 10mm (+5 -5)              |
| WZB 35U | 35                    | 41                        | 18                              | 90                             | 14mm (+7 -7)              |
| WZB 50U | 50                    | 56                        | 18                              | 105                            | 20mm (+10 -10)            |
| WZB 75U | 75                    | 81                        | 18                              | 130                            | 30mm (+15 -15)            |