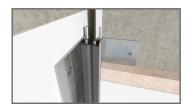

## ■ Product Information

| Product Model | WZB-U                                          |  |  |  |
|---------------|------------------------------------------------|--|--|--|
| Product Type  | Wall - Corner Expansion Joint<br>Cover         |  |  |  |
| Material      | Aluminum Alloy 6063 T6, EPDM<br>Rubber Gaskets |  |  |  |
| Finish        | Mill finish                                    |  |  |  |
| Gasket colors | Black, Grey, Beige                             |  |  |  |

#### Easy Installation:

Simplifies the installation process, saving time and labor costs.