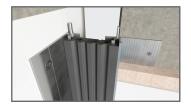

## ■ Product Information

| Product Model | WZB-U                                          |  |  |  |
|---------------|------------------------------------------------|--|--|--|
| Product Type  | Wall - Corner Expansion Joint<br>Cover         |  |  |  |
| Material      | Aluminum Alloy 6063 T6, EPDM<br>Rubber Gaskets |  |  |  |
| Finish        | Mill finish                                    |  |  |  |
| Gasket colors | Black, Grey, Beige                             |  |  |  |

### EPDM Rubber insert

Provides excellent flexibility, allowing the profile to adapt to varying conditions without cracking or deteriorating.