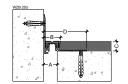

# Maintenance

- > Regularly inspect the expansion joint cover for signs of damage or wear.
- > Clean with mild soap and water as needed to maintain appearance.

| Code    | Gap<br>width<br>A(mm) | Visible<br>width<br>B(mm) | Installation<br>height<br>C(mm) | Installation<br>width<br>D(mm) | Total<br>movement<br>(mm) |
|---------|-----------------------|---------------------------|---------------------------------|--------------------------------|---------------------------|
| WZB 25U | 25                    | 31                        | 18                              | 80                             | 10mm (+5 -5)              |
| WZB 35U | 35                    | 41                        | 18                              | 90                             | 14mm (+7 -7)              |
| WZB 50U | 50                    | 56                        | 18                              | 105                            | 20mm (+10 -10)            |
| WZB 75U | 75                    | 81                        | 18                              | 130                            | 30mm (+15 -15)            |