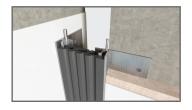

# Wall - Corner Expansion Joint

# Product Information

| Product Model | WZB-D                                          |
|---------------|------------------------------------------------|
| Product Type  | Wall - Corner Expansion Joint<br>Cover         |
| Material      | Aluminum Alloy 6063 T6, EPDM<br>Rubber Gaskets |
| Finish        | Mill finish                                    |
| Gasket colors | Black, Grey, Beige                             |