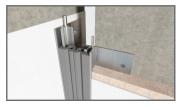

# Wall - Corner Expansion Joint

# Product Information

| Product Model | WZB-D                                          |
|---------------|------------------------------------------------|
| Product Type  | Wall - Corner Expansion Joint<br>Cover         |
| Material      | Aluminum Alloy 6063 T6, EPDM<br>Rubber Gaskets |
| Finish        | Mill finish                                    |
| Gasket colors | Black, Grey, Beige                             |