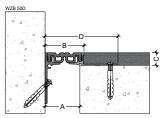

## Maintenance

- Regularly inspect the expansion joint cover for signs of damage or wear.
- Clean with mild soap and water as needed to maintain appearance.

| Code    | Gap<br>width<br>A(mm) | Visible<br>width<br>B(mm) | Installation<br>height<br>C(mm) | Installation<br>width<br>D(mm) | Total<br>movement<br>(mm) |
|---------|-----------------------|---------------------------|---------------------------------|--------------------------------|---------------------------|
| WZB 50D | 50                    | 56                        | 18                              | 105                            | 20mm (+10 -10)            |
| WZB 75D | 75                    | 81                        | 18                              | 130                            | 30mm (+15 -15)            |
|         |                       |                           |                                 |                                |                           |