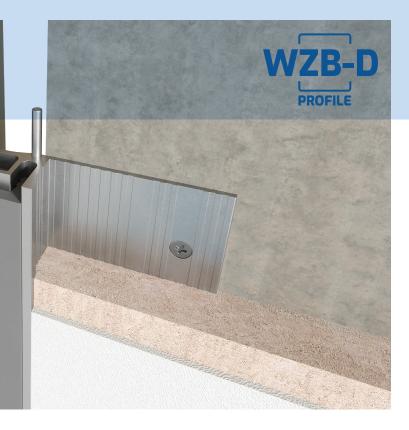

# Wall - Corner Expansion Joint

# Product Information

| Product Model | WZB-D                                          |
|---------------|------------------------------------------------|
| Product Type  | Wall - Corner Expansion Joint<br>Cover         |
| Material      | Aluminum Alloy 6063 T6, EPDM<br>Rubber Gaskets |
| Finish        | Mill finish                                    |
| Gasket colors | Black, Grey, Beige                             |