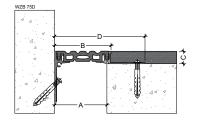

## Maintenance

- Regularly inspect the expansion joint cover for signs of damage or wear.
- Clean with mild soap and water as needed to maintain appearance.

| Code    | Gap<br>width<br>A(mm) | Visible<br>width<br>B(mm) | Installation<br>height<br>C(mm) | Installation<br>width<br>D(mm) | Total<br>movement<br>(mm) |
|---------|-----------------------|---------------------------|---------------------------------|--------------------------------|---------------------------|
| WZB 50D | 50                    | 56                        | 18                              | 105                            | 20mm (+10 -10)            |
| WZB 75D | 75                    | 81                        | 18                              | 130                            | 30mm (+15 -15)            |
|         |                       |                           |                                 |                                |                           |