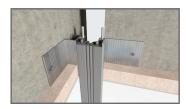

#### Easy Installation:

Simplifies the installation process, saving time and labor costs.

| Length       | Standard length: 3 meters.                                                            |
|--------------|---------------------------------------------------------------------------------------|
| Fire Rating  | ASTM E84 Class A.                                                                     |
| Installation | Please follow the installation instructions provided in the J-CAP installation guide. |