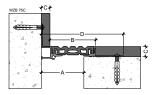

# Maintenance

- > Regularly inspect the expansion joint cover for signs of damage or wear.
- > Clean with mild soap and water as needed to maintain appearance.

| Code    | Gap<br>width<br>A(mm) | Visible<br>width<br>B(mm) | Installation<br>height<br>C(mm) | Installation<br>width<br>D(mm) | Total<br>movement<br>(mm) |
|---------|-----------------------|---------------------------|---------------------------------|--------------------------------|---------------------------|
| WZB 35C | 35                    | 41                        | 18                              | 105                            | 14mm (+7 -7)              |
| WZB 50C | 50                    | 56                        | 18                              | 120                            | 20mm (+10 -10)            |
| WZB 75C | 75                    | 81                        | 18                              | 145                            | 30mm (+15 -15)            |