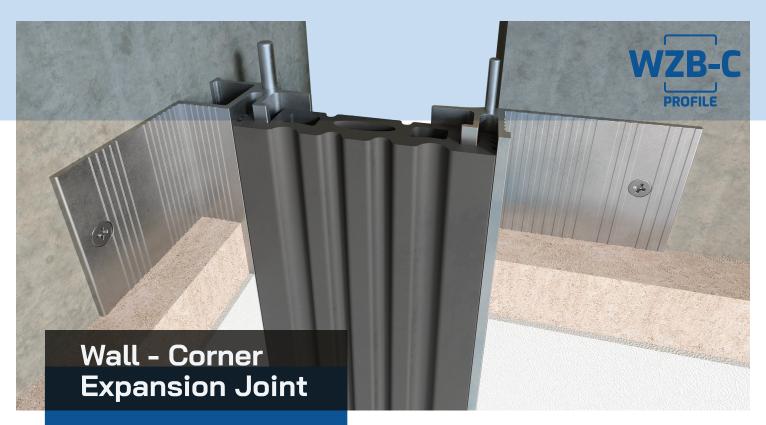

## Product Information

| Product Model | WZB-C                                          |
|---------------|------------------------------------------------|
| Product Type  | Wall - Corner Expansion Joint<br>Cover         |
| Material      | Aluminum Alloy 6063 T6, EPDM<br>Rubber Gaskets |
| Finish        | Mill finish                                    |
| Gasket colors | Black. Greu. Beige                             |

### **Durable Aluminum Brackets**

Ensures long-lasting performance and structural integrity.

### **EPDM Rubber insert**

Provides excellent flexibility, allowing the profile to adapt to varying conditions without cracking or deteriorating.