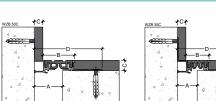

# Maintenance

- > Regularly inspect the expansion joint cover for signs of damage or wear.
- > Clean with mild soap and water as needed to maintain appearance.

| Code    | Gap<br>width<br>A(mm) | Visible<br>width<br>B(mm) | Installation<br>height<br>C(mm) | Installation<br>width<br>D(mm) | Total<br>movement<br>(mm) |
|---------|-----------------------|---------------------------|---------------------------------|--------------------------------|---------------------------|
| WZB 35C | 35                    | 41                        | 18                              | 105                            | 14mm (+7 -7)              |
| WZB 50C | 50                    | 56                        | 18                              | 120                            | 20mm (+10 -10)            |
| WZB 75C | 75                    | 81                        | 18                              | 145                            | 30mm (+15 -15)            |