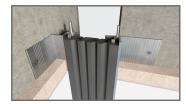

## Product Information

| Product Model | WZB-C                                          |
|---------------|------------------------------------------------|
| Product Type  | Wall - Corner Expansion Joint<br>Cover         |
| Material      | Aluminum Alloy 6063 T6, EPDM<br>Rubber Gaskets |
| Finish        | Mill finish                                    |
| Gasket colors | Black. Greu. Beige                             |

### **Durable Aluminum Brackets**

Ensures long-lasting performance and structural integrity.

### **EPDM Rubber insert**

Provides excellent flexibility, allowing the profile to adapt to varying conditions without cracking or deteriorating.