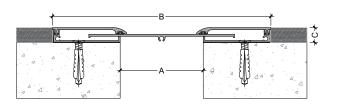

## **Maintenance**

- > Regularly inspect the expansion joint cover for signs of damage or wear.
- > Clean with mild soap and water as needed to maintain appearance.

| Code    | Gap<br>width<br>A(mm) | Visible<br>width<br>B(mm) | Installation<br>height<br>C(mm) | Total<br>Movement |
|---------|-----------------------|---------------------------|---------------------------------|-------------------|
| WSL 25  | 25                    | 135                       | 18                              | 45mm (+30 -15)    |
| WSL 35  | 35                    | 145                       | 18                              | 55mm (+30 -25)    |
| WSL 50  | 50                    | 160                       | 18                              | 80mm (+40 -40)    |
| WSL 75  | 75                    | 185                       | 18                              | 80mm (+40 -40)    |
| WSL 100 | 100                   | 263                       | 18                              | 130mm (+65 -65)   |
| WSL 150 | 150                   | 313                       | 18                              | 130mm (+65 -65)   |
| WSL 200 | 200                   | 363                       | 18                              | 130mm (+65 -65)   |
| WSL 250 | 250                   | 413                       | 18                              | 130mm (+65 -65)   |