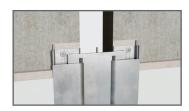

The WSL Wall-to-Wall Expansion Profile is a versatile solution meticulously crafted to effectively cover expansion joints in diverse applications. This innovative design incorporates two precision-engineered rubber gaskets, ensuring a seamless, scratch-free connection for the center plate.

## Easy Assembly

Simple setup with cover plate and upper profiles.