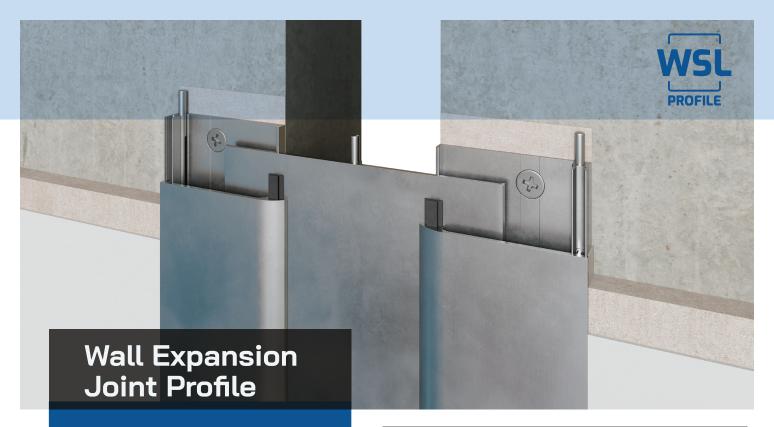

The WSL Wall-to-Wall Expansion Profile is a versatile solution meticulously crafted to effectively cover expansion joints in diverse applications. This innovative design incorporates two precision-engineered rubber gaskets, ensuring a seamless, scratch-free connection for the center plate.

# ■ Product Information

| Product Model | WSL                        |
|---------------|----------------------------|
| Product Type  | Wall Expansion Joint Cover |
| Material      | Aluminum Alloy 6063 T6     |
| Finish        | Mill finish                |
| <del></del>   |                            |