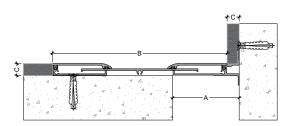

## Maintenance

- > Regularly inspect the expansion joint cover for signs of damage or wear.
- Clean with mild soap and water as needed to maintain appearance.

| Code     | Gap<br>width<br>A(mm) | Visible<br>width<br>B(mm) | Installation<br>height<br>C(mm) | Total<br>Movement |
|----------|-----------------------|---------------------------|---------------------------------|-------------------|
| WSL 25C  | 25                    | 135                       | 18                              | 45mm (+30 -15)    |
| WSL 35C  | 35                    | 145                       | 18                              | 55mm (+30 -25)    |
| WSL 50C  | 50                    | 160                       | 18                              | 80mm (+40 -40)    |
| WSL 75C  | 75                    | 185                       | 18                              | 80mm (+40 -40)    |
| WSL 100C | 100                   | 263                       | 18                              | 130mm (+65 -65)   |
| WSL 150C | 150                   | 313                       | 18                              | 130mm (+65 -65)   |
| WSL 200C | 200                   | 363                       | 18                              | 130mm (+65 -65)   |
| WSL 250C | 250                   | 413                       | 18                              | 130mm (+65 -65)   |