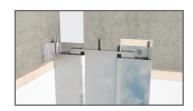

The WSL-C Wall-to-Wall (Corner) Expansion Profile is a versatile solution meticulously crafted to effectively cover expansion joints in diverse applications. This innovative design incorporates two precision-engineered rubber gaskets, ensuring a seamless, scratch-free connection for the center plate.

## Easy Assembly

Simple setup with cover plate and upper profiles