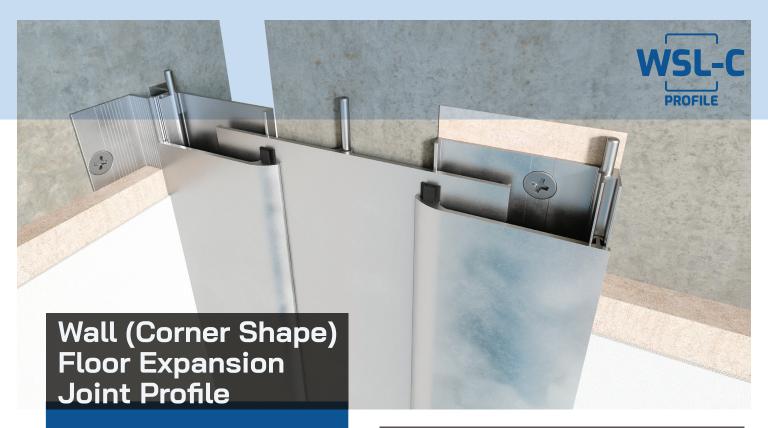

# **■ Product Information**

| Product Model | WSL-C                                        |
|---------------|----------------------------------------------|
| Product Type  | Wall (Corner shape) Expansion<br>Joint Cover |
| Material      | Aluminum Alloy 6063 T6                       |
| Finish        | Mill finish                                  |

The WSL-C Wall-to-Wall (Corner) Expansion Profile is a versatile solution meticulously crafted to effectively cover expansion joints in diverse applications. This innovative design incorporates two precision-engineered rubber gaskets, ensuring a seamless, scratch-free connection for the center plate.