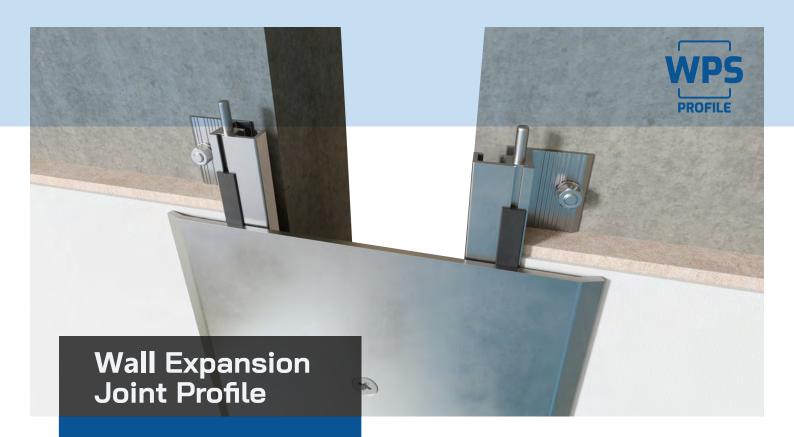

Introducing our WPS Wall Seismic Expansion Joint Cover Profile, meticulously designed to ensure optimal durability and performance.

### **Aesthetics**

Its sleek aluminum design seamlessly integrates with surrounding structures, maintaining a visually appealing environment.

### Easy Installation