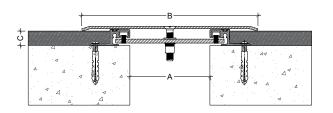

## Maintenance

- > Regularly inspect the expansion joint cover for signs of damage or wear.
- >Clean with mild soap and water as needed to maintain appearance.

| Code    | Gap width<br>A(mm) | Visible width<br>B(mm) | Installation<br>height C(mm) | Thermal movement<br>(mm) | Siesmic movement (mm) |
|---------|--------------------|------------------------|------------------------------|--------------------------|-----------------------|
| WPS 25  | 25                 | 120                    | 18                           | 30mm (+15 -15)           | 45mm (+30 15)         |
| WPS 35  | 35                 | 130                    | 18                           | 50mm (+25 -25)           | 65mm (+40 -25)        |
| WPS 50  | 50                 | 145                    | 18                           | 80mm (+40 -40)           | 90mm (+50 -40)        |
| WPS 75  | 75                 | 170                    | 18                           | 100mm (+50 -50)          | 130mm (+65 -65)       |
| WPS 100 | 100                | 220                    | 18                           | 120mm (+60 -60)          | 190mm (+100 -90)      |
| WPS 150 | 150                | 270                    | 18                           | 130mm (+65 -65)          | 250mm (+110 -140)     |
| WPS 200 | 200                | 320                    | 18                           | 160mm (+80 -80)          | 310mm (+120 -190)     |
| WPS 250 | 250                | 370                    | 18                           | 200mm (+100 -100)        | 360mm (+120 -240)     |