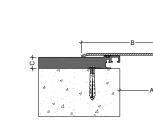

## Maintenance

> Regularly inspect the expansion joint cover for signs of damage or wear.

> Clean with mild soap and water as needed to maintain appearance.

| C | Code     | Gap width<br>A(mm) | Visible width<br>B(mm) | Installation<br>height C(mm) | Thermal <b>movement</b><br>(mm) | Siesmic movement (mm) |
|---|----------|--------------------|------------------------|------------------------------|---------------------------------|-----------------------|
| V | VPS 25C  | 25                 | 72.5                   | 18                           | 30mm (+15 -15)                  | 65mm (+40 -25)        |
| V | VPS 35C  | 35                 | 82.5                   | 18                           | 50mm (+25 -25)                  | 75mm (+40 -35)        |
| V | VPS 50C  | 50                 | 97.5                   | 18                           | 80mm (+40 -40)                  | 95mm (+45 -50)        |
| V | VPS 75C  | 75                 | 122.5                  | 18                           | 100mm (+40 -60)                 | 120mm (+45 -75)       |
| V | VPS 100C | 100                | 160                    | 18                           | 115mm (+55 -60)                 | 160mm (+60 -100)      |
| V | VPS 150C | 150                | 205                    | 18                           | 150mm (+50 -100)                | 205mm (+55 -150)      |
| V | VPS 200C | 200                | 255                    | 18                           | 200mm (+50 -150)                | 255mm (+55 -200)      |
| V | VPS 250C | 250                | 305                    | 18                           | 250mm (+50 -200)                | 305mm (+55 -250)      |