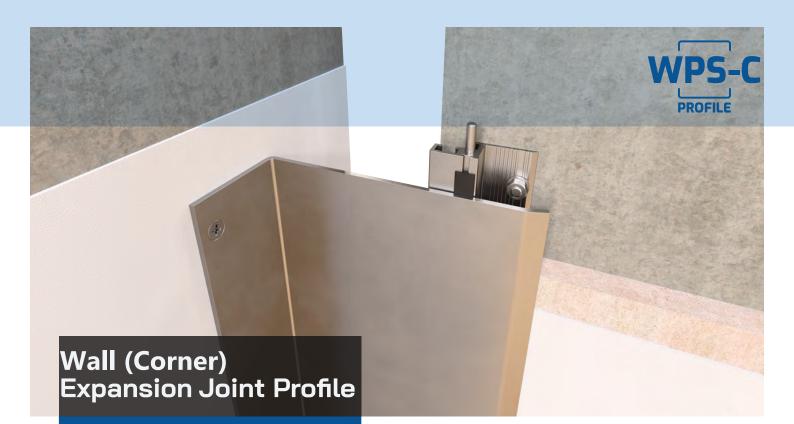

Introducing our WPS Wall (Corner) Seismic Expansion Joint Cover Profile, meticulously designed to ensure optimal durability and performance.

#### Seismic Movement Capability

Designed to accommodate horizontal and vertical movements caused by seismic activity.

#### Aesthetics

Its sleek aluminum design seamlessly integrates with surrounding structures, maintaining a visually appealing environment.