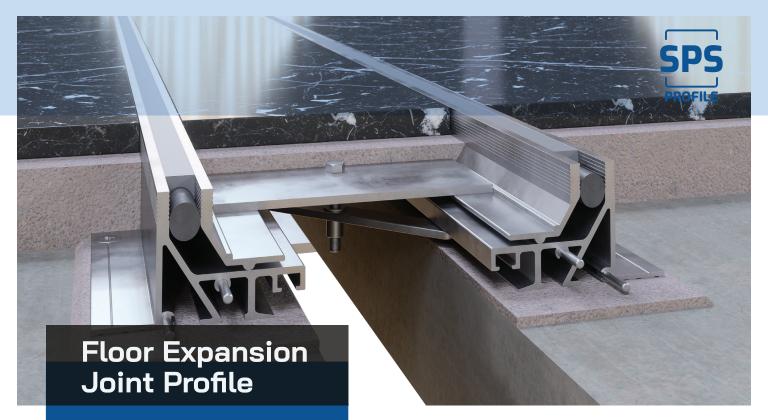

# ■ Product Information

| Product Model | SPS                                                |
|---------------|----------------------------------------------------|
| Product Type  | Floor Expansion Joint<br>Cover/Pan Seismic Profile |
| Material      | Aluminum Alloy 6063 T6,<br>Sealant                 |
| Finish        | Mill finish                                        |
| Gasket colors | Sealant colors                                     |

# Seismic Movement Capability

Designed to accommodate horizontal and vertical movements caused by seismic activity.

#### **Durable Construction**

Made from high-strength aluminum alloy for exceptional durability and long service life.

### **Streamlined Aesthetics**

The low-profile design, coupled with multiple sealant color options, seamlessly enhances aesthetics while preserving functionality.