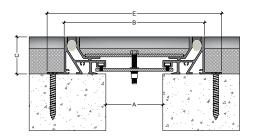

- > Regularly inspect the expansion joint cover for signs of damage or wear.
- > Clean with mild soap and water as needed to maintain appearance.

| Code    | Gap<br>width<br>A(mm) | Visible<br>width<br>B(mm) | Installation<br>height<br>C(mm) | Installation<br>width<br>C(mm) | Thermal<br>movement<br>(mm) | Sesmic<br>movement<br>(mm) | Load<br>Capacity |
|---------|-----------------------|---------------------------|---------------------------------|--------------------------------|-----------------------------|----------------------------|------------------|
| SPS 100 | 100                   | 246                       | 65                              | 306                            | 40mm (+20 -20)              | 150mm (+60 -90)            | Pedestrian       |
| SPS 150 | 150                   | 296                       | 65                              | 356                            | 40mm (+20 -20)              | 200mm (+60 -140)           | Pedestrian       |
| SPS 200 | 200                   | 346                       | 65                              | 406                            | 40mm (+20 -20)              | 250mm (+60 -190)           | Pedestrian       |
| SPS 250 | 250                   | 396                       | 65                              | 456                            | 40mm (+20 -20)              | 300mm (+60 -240)           | Pedestrian       |
| SPS 300 | 300                   | 446                       | 65                              | 506                            | 40mm (+20 -20)              | 350mm (+60 -290)           | Pedestrian       |
| SPS 400 | 400                   | 546                       | 65                              | 606                            | 40mm (+20 -20)              | 450mm (+60 -390)           | Pedestrian       |