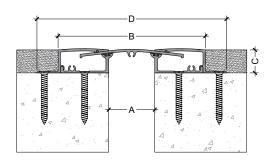

## Maintenance

- > Regularly inspect the expansion joint cover for signs of damage or wear.
- > Clean with mild soap and water as needed to maintain appearance.

| Code   | Gap<br>width<br>A(mm) | Visible<br>width<br>B(mm) | Installation<br>height<br>C(mm) | Installation<br>width<br>D(mm) | Total<br>Movement<br>(mm) | Load<br>Capacity |
|--------|-----------------------|---------------------------|---------------------------------|--------------------------------|---------------------------|------------------|
| SM 25  | 25                    | 135                       | 25                              | 181                            | 55mm (+40 -15)            | Private Vehicles |
| SM 50  | 50                    | 160                       | 25                              | 206                            | 65mm (+40 -25)            | Private Vehicles |
| SM 75  | 75                    | 185                       | 25                              | 231                            | 80mm (+40 -40)            | Private Vehicles |
| SM 100 | 100                   | 210                       | 25                              | 256                            | 80mm (+40 -40)            | Private Vehicles |