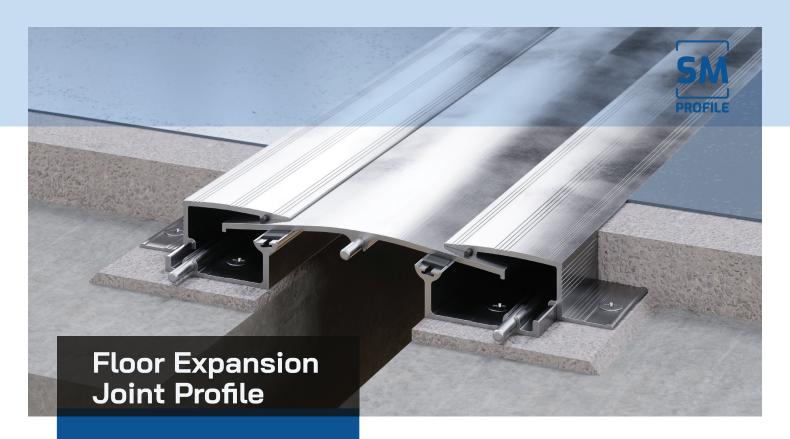

The SM Expansion Joint Profile is engineered to provide a versatile and noise-reducing connection in various applications. Rubber gaskets are strategically placed to ensure a secure and quiet connection. With the added benefits of accommodating multi-movement directions and a high load capacity, this expansion joint profile is a superior solution for a wide range of applications.

### Features and Benefits

Smooth and Noise-Reducing Connection

This profile is engineered to provide a seamless and silent connection.

High-Quality Aluminum Construction:

Crafted from top-grade aluminum, this profile guarantees durability and longevity.

### **Multi-Movement Directions**

This profile is designed to accommodate multi-movement directions. It can handle lateral, axial, and angular movements, providing flexibility for complex applications.

#### **High Load Capacity**

It boasts a high load capacity, making it the ideal choice for heavy-duty applications.