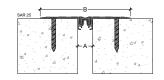

| Code   | Gap width<br>A(mm) | Visible width<br>B(mm) | Total movement<br>(mm) | Load Capacity |
|--------|--------------------|------------------------|------------------------|---------------|
| SAR 25 | 25                 | 150                    | 8mm (+4 -4)            | Pedestrian    |
| SAR 35 | 35                 | 160                    | 12mm (+6 -6)           | Pedestrian    |
| SAR 50 | 50                 | 175                    | 20mm (+10 -10)         | Pedestrian    |
| SAR 75 | 75                 | 200                    | 30mm (+15 -15)         | Pedestrian    |