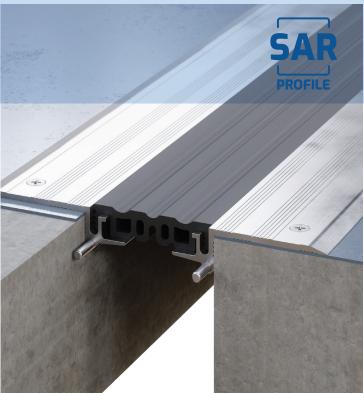

## **■ Product Information**

| Product Model | SAR                                            |
|---------------|------------------------------------------------|
| Product Type  | Floor & Wall Expansion Joint<br>Cover          |
| Material      | Aluminum Alloy 6063 T6, EPDM<br>Rubber Gaskets |
| Finish        | Mill finish                                    |
| Gasket colors | Black, Grey, Beige                             |

## Durable Aluminum Brackets

Ensures long-lasting performance and structural integrity.

#### **EPDM Rubber insert**

Provides excellent flexibility, allowing the profile to adapt to varying conditions without cracking or deteriorating.