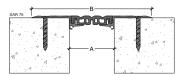

| Code   | Gap width<br>A(mm) | Visible width<br>B(mm) | Total movement<br>(mm) | Load Capacity |
|--------|--------------------|------------------------|------------------------|---------------|
| SAR 25 | 25                 | 150                    | 8mm (+4 -4)            | Pedestrian    |
| SAR 35 | 35                 | 160                    | 12mm (+6 -6)           | Pedestrian    |
| SAR 50 | 50                 | 175                    | 20mm (+10 -10)         | Pedestrian    |
| SAR 75 | 75                 | 200                    | 30mm (+15 -15)         | Pedestrian    |