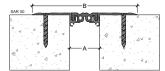

| Code   | Gap width<br>A(mm) | Visible width<br>B(mm) | Total movement<br>(mm) | Load Capacity |
|--------|--------------------|------------------------|------------------------|---------------|
| SAR 25 | 25                 | 150                    | 8mm (+4 -4)            | Pedestrian    |
| SAR 35 | 35                 | 160                    | 12mm (+6 -6)           | Pedestrian    |
| SAR 50 | 50                 | 175                    | 20mm (+10 -10)         | Pedestrian    |
| SAR 75 | 75                 | 200                    | 30mm (+15 -15)         | Pedestrian    |