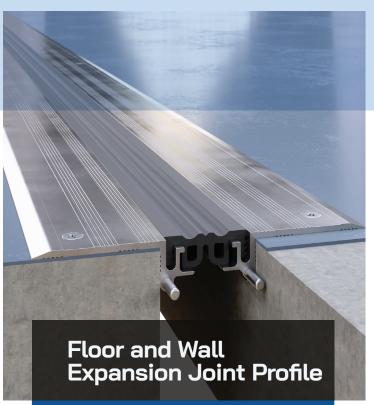

## **■ Product Information**

| Product Model | SAR                                            |
|---------------|------------------------------------------------|
| Product Type  | Floor & Wall Expansion Joint<br>Cover          |
| Material      | Aluminum Alloy 6063 T6, EPDM<br>Rubber Gaskets |
| Finish        | Mill finish                                    |
| Gasket colors | Black, Grey, Beige                             |

# I Features and Benefits