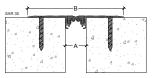

| Code   | Gap width<br>A(mm) | Visible width<br>B(mm) | Total movement<br>(mm) | Load Capacity |
|--------|--------------------|------------------------|------------------------|---------------|
| SAR 25 | 25                 | 150                    | 8mm (+4 -4)            | Pedestrian    |
| SAR 35 | 35                 | 160                    | 12mm (+6 -6)           | Pedestrian    |
| SAR 50 | 50                 | 175                    | 20mm (+10 -10)         | Pedestrian    |
| SAR 75 | 75                 | 200                    | 30mm (+15 -15)         | Pedestrian    |