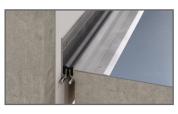

al costs and maintenance efforts.

## Maintenance

- > Regularly inspect the expansion joint cover for signs of damage or wear.
- >Clean with mild soap and water as needed to maintain appearance.

| Code    | Gap width<br>A(mm) | Visible width<br>B(mm) | Total movement<br>(mm) | Load Capacity |
|---------|--------------------|------------------------|------------------------|---------------|
| SAR 25U | 25                 | 87.5                   | 8mm (+4 -4)            | Pedestrian    |
| SAR 35U | 35                 | 97.5                   | 12mm (+6 -6)           | Pedestrian    |
| SAR 50U | 50                 | 112.5                  | 20mm (+10 -10)         | Pedestrian    |
| SAR 75U | 75                 | 137.5                  | 30mm (+15 -15)         | Pedestrian    |













| Length       | Standard length: 3 meters.                                                            |
|--------------|---------------------------------------------------------------------------------------|
| Fire Rating  | ASTM E84 Class A.                                                                     |
| Installation | Please follow the installation instructions provided in the J-CAP installation guide. |