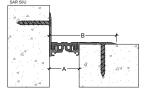

## Maintenance

- > Regularly inspect the expansion joint cover for signs of damage or wear.
- >Clean with mild soap and water as needed to maintain appearance.

| Code    | Gap width<br>A(mm) | Visible width<br>B(mm) | Total movement<br>(mm) | Load Capacity |
|---------|--------------------|------------------------|------------------------|---------------|
| SAR 25U | 25                 | 87.5                   | 8mm (+4 -4)            | Pedestrian    |
| SAR 35U | 35                 | 97.5                   | 12mm (+6 -6)           | Pedestrian    |
| SAR 50U | 50                 | 112.5                  | 20mm (+10 -10)         | Pedestrian    |
| SAR 75U | 75                 | 137.5                  | 30mm (+15 -15)         | Pedestrian    |