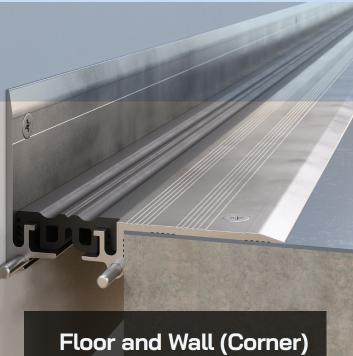

# Expansion Joint Profile

## Product Information

| Product Model | SAR-U                                          |
|---------------|------------------------------------------------|
| Product Type  | Floor & Wall (Corner) Expansion<br>Joint Cover |
| Material      | Aluminum Alloy 6063 T6, EPDM<br>Rubber Gaskets |
| Finish        | Mill finish                                    |
| Gasket colors | Black, Grey, Beige                             |