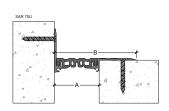

## Maintenance

- > Regularly inspect the expansion joint cover for signs of damage or wear.
- >Clean with mild soap and water as needed to maintain appearance.

| Code    | Gap width<br>A(mm) | Visible width<br>B(mm) | Total movement<br>(mm) | Load Capacity |
|---------|--------------------|------------------------|------------------------|---------------|
| SAR 25U | 25                 | 87.5                   | 8mm (+4 -4)            | Pedestrian    |
| SAR 35U | 35                 | 97.5                   | 12mm (+6 -6)           | Pedestrian    |
| SAR 50U | 50                 | 112.5                  | 20mm (+10 -10)         | Pedestrian    |
| SAR 75U | 75                 | 137.5                  | 30mm (+15 -15)         | Pedestrian    |