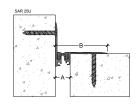

## Maintenance

- > Regularly inspect the expansion joint cover for signs of damage or wear.
- >Clean with mild soap and water as needed to maintain appearance.

| Code    | Gap width<br>A(mm) | Visible width<br>B(mm) | Total movement<br>(mm) | Load Capacity |
|---------|--------------------|------------------------|------------------------|---------------|
| SAR 25U | 25                 | 87.5                   | 8mm (+4 -4)            | Pedestrian    |
| SAR 35U | 35                 | 97.5                   | 12mm (+6 -6)           | Pedestrian    |
| SAR 50U | 50                 | 112.5                  | 20mm (+10 -10)         | Pedestrian    |
| SAR 75U | 75                 | 137.5                  | 30mm (+15 -15)         | Pedestrian    |