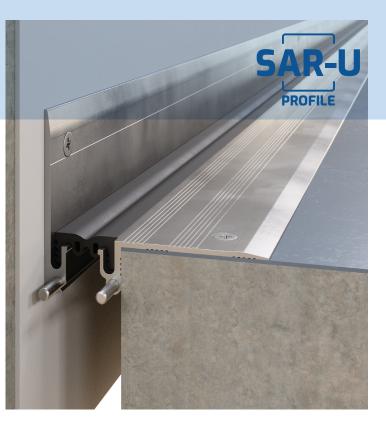

# Expansion Joint Profile

## Product Information

| Product Model | SAR-U                                          |
|---------------|------------------------------------------------|
| Product Type  | Floor & Wall (Corner) Expansion<br>Joint Cover |
| Material      | Aluminum Alloy 6063 T6, EPDM<br>Rubber Gaskets |
| Finish        | Mill finish                                    |
| Gasket colors | Black, Grey, Beige                             |