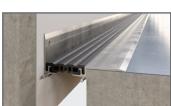

costs and maintenance efforts.

## Maintenance

- > Regularly inspect the expansion joint cover for signs of damage or wear.
- >Clean with mild soap and water as needed to maintain appearance.

| Code    | Gap width<br>A(mm) | Visible width<br>B(mm) | Total movement<br>(mm) | Load Capacity |
|---------|--------------------|------------------------|------------------------|---------------|
| SAR 25U | 25                 | 87.5                   | 8mm (+4 -4)            | Pedestrian    |
| SAR 35U | 35                 | 97.5                   | 12mm (+6 -6)           | Pedestrian    |
| SAR 50U | 50                 | 112.5                  | 20mm (+10 -10)         | Pedestrian    |
| SAR 75U | 75                 | 137.5                  | 30mm (+15 -15)         | Pedestrian    |













| Length       | Standard length: 3 meters.                                                            |
|--------------|---------------------------------------------------------------------------------------|
| Fire Rating  | ASTM E84 Class A.                                                                     |
| Installation | Please follow the installation instructions provided in the J-CAP installation guide. |