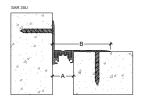

## Maintenance

- > Regularly inspect the expansion joint cover for signs of damage or wear.
- >Clean with mild soap and water as needed to maintain appearance.

| Code    | Gap width<br>A(mm) | Visible width<br>B(mm) | Total movement<br>(mm) | Load Capacity |
|---------|--------------------|------------------------|------------------------|---------------|
| SAR 25U | 25                 | 87.5                   | 8mm (+4 -4)            | Pedestrian    |
| SAR 35U | 35                 | 97.5                   | 12mm (+6 -6)           | Pedestrian    |
| SAR 50U | 50                 | 112.5                  | 20mm (+10 -10)         | Pedestrian    |
| SAR 75U | 75                 | 137.5                  | 30mm (+15 -15)         | Pedestrian    |