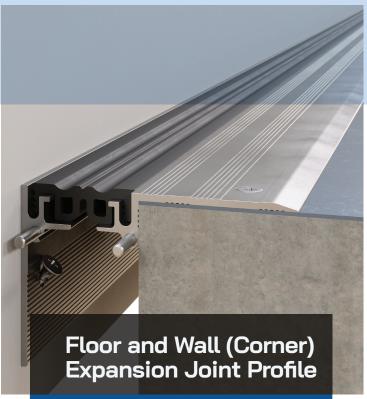

## **■ Product Information**

| Product Model | SAR-D                                          |
|---------------|------------------------------------------------|
| Product Type  | Floor & Wall (Corner) Expansion<br>Joint Cover |
| Material      | Aluminum Alloy 6063 T6, EPDM<br>Rubber Gaskets |
| Finish        | Mill finish                                    |
| Gasket colors | Black, Grey, Beige                             |

### **Durable Aluminum Brackets**

Ensures long-lasting performance and structural integrity.

#### **EPDM Rubber insert**

Provides excellent flexibility, allowing the profile to adapt to varying conditions without cracking or deteriorating.