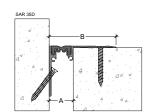

# Maintenance

- > Regularly inspect the expansion joint cover for signs of damage or wear.
- > Clean with mild soap and water as needed to maintain appearance.

| Code    | Gap width<br>A(mm) | Visible width<br>B(mm) | Total movement<br>(mm) | Load Capacity |
|---------|--------------------|------------------------|------------------------|---------------|
| SAR 35D | 35                 | 97.5                   | 12mm (+6 -6)           | Pedestrian    |
| SAR 50D | 50                 | 112.5                  | 20mm (+10 -10)         | Pedestrian    |
| SAR 75D | 75                 | 137.5                  | 30mm (+15 -15)         | Pedestrian    |