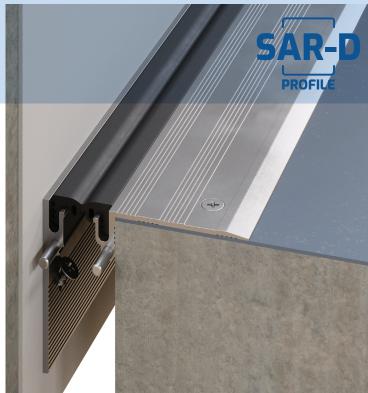

## **■ Product Information**

| Product Model | SAR-D                                          |
|---------------|------------------------------------------------|
| Product Type  | Floor & Wall (Corner) Expansion<br>Joint Cover |
| Material      | Aluminum Alloy 6063 T6, EPDM<br>Rubber Gaskets |
| Finish        | Mill finish                                    |
| Gasket colors | Black, Grey, Beige                             |

### **Durable Aluminum Brackets**

Ensures long-lasting performance and structural integrity.

#### **EPDM Rubber insert**

Provides excellent flexibility, allowing the profile to adapt to varying conditions without cracking or deteriorating.