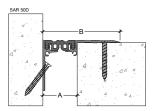

# Maintenance

- > Regularly inspect the expansion joint cover for signs of damage or wear.
- > Clean with mild soap and water as needed to maintain appearance.

| Code    | Gap width<br>A(mm) | Visible width<br>B(mm) | Total movement<br>(mm) | Load Capacity |
|---------|--------------------|------------------------|------------------------|---------------|
| SAR 35D | 35                 | 97.5                   | 12mm (+6 -6)           | Pedestrian    |
| SAR 50D | 50                 | 112.5                  | 20mm (+10 -10)         | Pedestrian    |
| SAR 75D | 75                 | 137.5                  | 30mm (+15 -15)         | Pedestrian    |