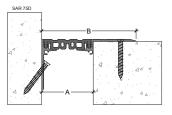

# Maintenance

- > Regularly inspect the expansion joint cover for signs of damage or wear.
- > Clean with mild soap and water as needed to maintain appearance.

| Code    | Gap width<br>A(mm) | Visible width<br>B(mm) | Total movement<br>(mm) | Load Capacity |
|---------|--------------------|------------------------|------------------------|---------------|
| SAR 35D | 35                 | 97.5                   | 12mm (+6 -6)           | Pedestrian    |
| SAR 50D | 50                 | 112.5                  | 20mm (+10 -10)         | Pedestrian    |
| SAR 75D | 75                 | 137.5                  | 30mm (+15 -15)         | Pedestrian    |