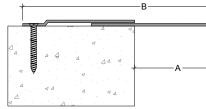

# **Maintenance**

- > Regularly inspect the expansion joint cover for signs of damage or wear.
- > Clean with mild soap and water as needed to maintain appearance.

| Code   | Gap width<br>A(mm) | Visible width<br>B(mm) | Total movement<br>(mm) |
|--------|--------------------|------------------------|------------------------|
| SA 25  | 25                 | 155                    | 50mm (+25 -25)         |
| SA 50  | 50                 | 180                    | 50mm (+25 -25)         |
| SA 75  | 75                 | 205                    | 50mm (+25 -25)         |
| SA 100 | 100                | 280                    | 100mm (+50 -50)        |
| SA 150 | 150                | 330                    | 100mm (+50 -50)        |
| SA 200 | 200                | 380                    | 100mm (+50 -50)        |
| SA 250 | 250                | 480                    | 150mm (+75 -75)        |
| SA 300 | 300                | 530                    | 150mm (+75 -75)        |
| SA 400 | 400                | 630                    | 150mm (+75 -75)        |
|        |                    |                        |                        |