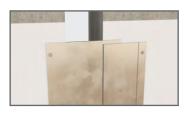

SA is a straightforward cover plate suitable for both wall and ceiling applications. Designed to add a touch of sophistication, it ensures a polished finish while delivering functional convenience.

#### Form and Function Combined

The cover strikes a balance between visual appeal and practicality, making it a versatile solution.