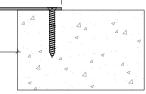

# **Maintenance**

- > Regularly inspect the expansion joint cover for signs of damage or wear.
- > Clean with mild soap and water as needed to maintain appearance.

| Code   | Gap width<br>A(mm) | Visible width<br>B(mm) | Total movement<br>(mm) |
|--------|--------------------|------------------------|------------------------|
| SA 25  | 25                 | 155                    | 50mm (+25 -25)         |
| SA 50  | 50                 | 180                    | 50mm (+25 -25)         |
| SA 75  | 75                 | 205                    | 50mm (+25 -25)         |
| SA 100 | 100                | 280                    | 100mm (+50 -50)        |
| SA 150 | 150                | 330                    | 100mm (+50 -50)        |
| SA 200 | 200                | 380                    | 100mm (+50 -50)        |
| SA 250 | 250                | 480                    | 150mm (+75 -75)        |
| SA 300 | 300                | 530                    | 150mm (+75 -75)        |
| SA 400 | 400                | 630                    | 150mm (+75 -75)        |
|        |                    |                        |                        |