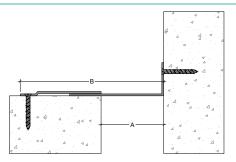

## **Maintenance**

- > Regularly inspect the expansion joint cover for signs of damage or wear.
- > Clean with mild soap and water as needed to maintain appearance.

| Code    | Gap width<br>A(mm) | Visible width<br>B(mm) | Total movement<br>(mm) |
|---------|--------------------|------------------------|------------------------|
| SA 25C  | 25                 | 104                    | 50mm (+25 -25)         |
| SA 50C  | 50                 | 129                    | 50mm (+25 -25)         |
| SA 75C  | 75                 | 154                    | 50mm (+25 -25)         |
| SA 100C | 100                | 229                    | 100mm (+50 -50)        |
| SA 150C | 150                | 279                    | 100mm (+50 -50)        |
| SA 200C | 200                | 329                    | 100mm (+50 -50)        |
| SA 250C | 250                | 429                    | 150mm (+75 -75)        |
| SA 300C | 300                | 479                    | 150mm (+75 -75)        |
| SA 400C | 400                | 579                    | 150mm (+75 -75)        |