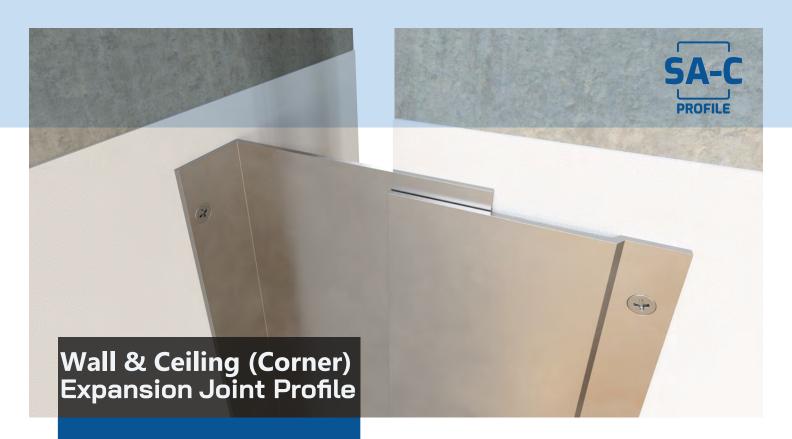

## Product Information

| Product Model | SA-C                                                   |
|---------------|--------------------------------------------------------|
| Product Type  | Wall & Ceiling (Corner shape)<br>Expansion Joint Cover |
| Material      | Aluminum Alloy 6063 T6                                 |
| Finish        | Mill finish                                            |

SA-C is a straightforward cover plate suitable for both wall and ceiling (Corner shape) applications. Designed to add a touch of sophistication, it ensures a polished finish while delivering functional convenience.

## Form and Function Combined

The cover strikes a balance between visual appeal and practicality, making it a versatile solution.