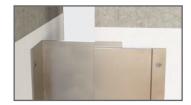

SA-C is a straightforward cover plate suitable for both wall and ceiling (Corner shape) applications. Designed to add a touch of sophistication, it ensures a polished finish while delivering functional convenience.

## Form and Function Combined

The cover strikes a balance between visual appeal and practicality, making it a versatile solution.