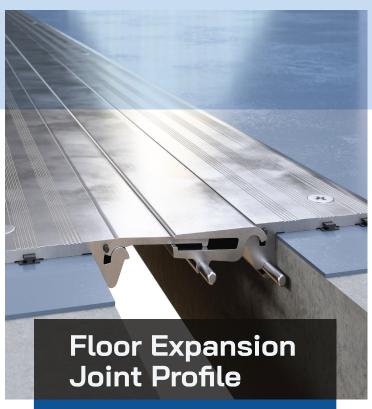

Introducing our RFF Profile, a heavy-duty aluminum construction designed for versatile applications with multi-directional movement capabilities

### **Multi-Directional Movement**

Ingeniously engineered with flexible connections between parts and equipped with rubber gaskets, ensuring seamless movement in multiple directions.

#### Low Profile Design

Engineered with 0 installation height for seamless integration directly above the finished floor.  $\label{eq:continuous} % \begin{subarray}{ll} \end{subarray} % \begin{subarray}{ll}$ 