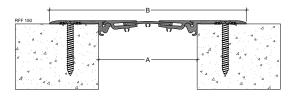

# **Maintenance**

- > Regularly inspect the expansion joint cover for signs of damage or wear.
- >Clean with mild soap and water as needed to maintain appearance.

| Code    | Gap width<br>A(mm) | Visible width<br>B(mm) | Total movement<br>(mm) | Load Capacity    |
|---------|--------------------|------------------------|------------------------|------------------|
| RFF 100 | 100                | 250                    | 30mm (+15 -15)         | Private Vehicles |
| RFF 150 | 150                | 300                    | 60mm (+30 -30)         | Private Vehicles |