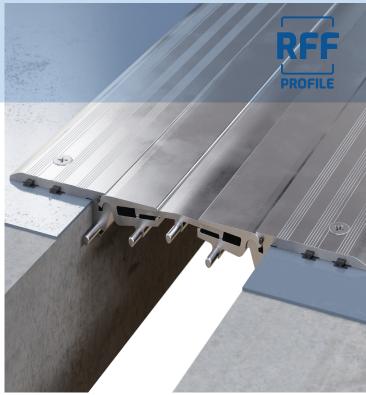

Introducing our RFF Profile, a heavy-duty aluminum construction designed for versatile applications with multi-directional movement capabilities

### **Multi-Directional Movement**

Ingeniously engineered with flexible connections between parts and equipped with rubber gaskets, ensuring seamless movement in multiple directions.

#### Low Profile Design

Engineered with 0 installation height for seamless integration directly above the finished floor.  $\label{eq:continuous} % \begin{subarray}{ll} \end{subarray} % \begin{subarray}{ll}$ 