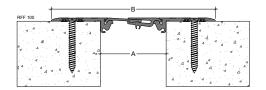

# **Maintenance**

- > Regularly inspect the expansion joint cover for signs of damage or wear.
- >Clean with mild soap and water as needed to maintain appearance.

| Code    | Gap width<br>A(mm) | Visible width<br>B(mm) | Total movement<br>(mm) | Load Capacity    |
|---------|--------------------|------------------------|------------------------|------------------|
| RFF 100 | 100                | 250                    | 30mm (+15 -15)         | Private Vehicles |
| RFF 150 | 150                | 300                    | 60mm (+30 -30)         | Private Vehicles |