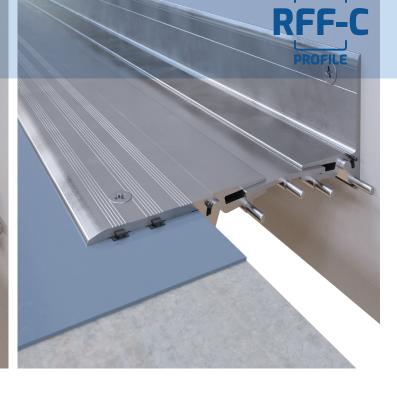

Introducing our RFF-C Profile, a heavy-duty aluminum construction designed for versatile applications with multi-directional movement capabilities

#### **Multi-Directional Movement**

Ingeniously engineered with flexible connections between parts and equipped with rubber gaskets, ensuring seamless movement in multiple directions.

## Low Profile Design

Engineered with 0 installation height for seamless integration directly above the finished floor.

## Aesthetics

Its sleek aluminum design seamlessly integrates with surrounding structures, maintaining a visually appealing environment.