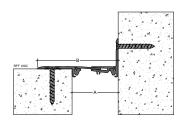

# Maintenance

> Regularly inspect the expansion joint cover for signs of damage or wear.

> Clean with mild soap and water as needed to maintain appearance.

| Code     | Gap width<br>A(mm) | Visible width<br>B(mm) | Total movement<br>(mm) | Load Capacity    |
|----------|--------------------|------------------------|------------------------|------------------|
| RFF 100C | 100                | 175                    | 30mm (+15 -15)         | Private Vehicles |
| RFF 150C | 150                | 225                    | 60mm (+30 -30)         | Private Vehicles |