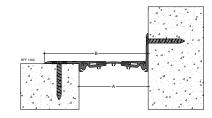

# Maintenance

> Regularly inspect the expansion joint cover for signs of damage or wear.

> Clean with mild soap and water as needed to maintain appearance.

| Code     | Gap width<br>A(mm) | Visible width<br>B(mm) | Total movement<br>(mm) | Load Capacity    |
|----------|--------------------|------------------------|------------------------|------------------|
| RFF 100C | 100                | 175                    | 30mm (+15 -15)         | Private Vehicles |
| RFF 150C | 150                | 225                    | 60mm (+30 -30)         | Private Vehicles |