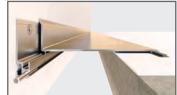

Introducing our RCC-C profile—a straightforward and efficient solution for wall joints, tailored to simplify both installation and maintenance. Constructed from robust aluminum, this profile is designed to offer a hassle-free and durable answer to your joint requirements. Furthermore, the integration of a rubber gasket guarantees a seamless connection with the walls, effectively averting any scratches during movement.