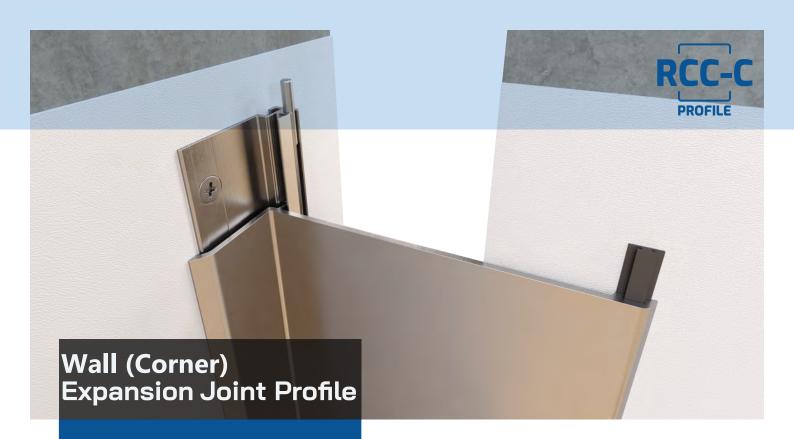

# Product Information

| Product Model | RCC-C                                       |
|---------------|---------------------------------------------|
| Product Type  | Wall-Wall (Corner) Expansion<br>Joint Cover |
| Material      | Aluminum Alloy 6063 T6                      |
| Finish        | Mill finish                                 |

Introducing our RCC-C profile—a straightforward and efficient solution for wall joints, tailored to simplify both installation and maintenance. Constructed from robust aluminum, this profile is designed to offer a hassle-free and durable answer to your joint requirements. Furthermore, the integration of a rubber gasket guarantees a seamless connection with the walls, effectively averting any scratches during movement.