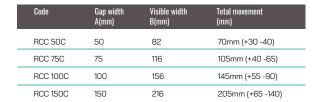

# Product Information

| Product Model | RCC-C                                       |
|---------------|---------------------------------------------|
| Product Type  | Wall-Wall (Corner) Expansion<br>Joint Cover |
| Material      | Aluminum Alloy 6063 T6                      |
| Finish        | Mill finish                                 |