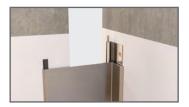

# Product Information

| Product Model | RCC-C                                       |
|---------------|---------------------------------------------|
| Product Type  | Wall-Wall (Corner) Expansion<br>Joint Cover |
| Material      | Aluminum Alloy 6063 T6                      |
| Finish        | Mill finish                                 |

Introducing our RCC-C profile—a straightforward and efficient solution for wall joints, tailored to simplify both installation and maintenance. Constructed from robust aluminum, this profile is designed to offer a hassle-free and durable answer to your joint requirements. Furthermore, the integration of a rubber gasket guarantees a seamless connection with the walls, effectively averting any scratches during movement.