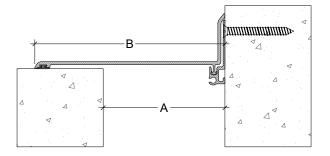

# Product Information

| Product Model | RCC-C                                       |
|---------------|---------------------------------------------|
| Product Type  | Wall-Wall (Corner) Expansion<br>Joint Cover |
| Material      | Aluminum Alloy 6063 T6                      |
| Finish        | Mill finish                                 |

Introducing our RCC-C profile—a straightforward and efficient solution for wall joints, tailored to simplify both installation and maintenance. Constructed from robust aluminum, this profile is designed to offer a hassle-free and durable answer to your joint requirements. Furthermore, the integration of a rubber gasket guarantees a seamless connection with the walls, effectively averting any scratches during movement.