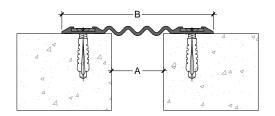

### **High Movement Capacity**

Engineered to accommodate substantial movement, this profile is ideal for vertical applications where flexibility is crucial. It effectively absorbs wall movements, ensuring long-term performance.

#### **Uneven Wall Finishes**

The NZW profile's exceptional flexibility allows it to adapt seamlessly to uneven wall surfaces, creating a sleek and uniform appearance even in challenging conditions.