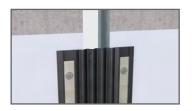

Introducing our NZW vertical profile, a remarkable solution for a wide range of vertical applications. Crafted from premium EPDM rubber with embedded aluminum strips, the NZW profile combines durability and flexibility to address the needs of both functional and aesthetic wall finishes.

### Easy Installation

Simplifies the installation process, saving time and labor costs.