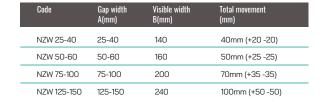

### **High Movement Capacity**

Engineered to accommodate substantial movement, this profile is ideal for vertical applications where flexibility is crucial. It effectively absorbs wall movements, ensuring long-term performance.