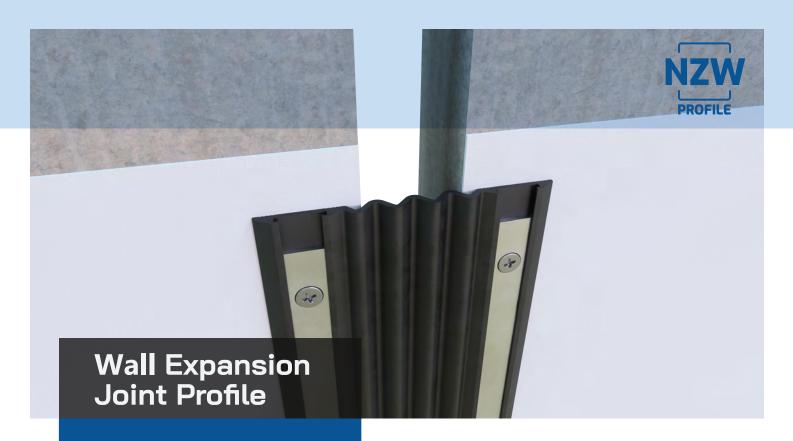

Introducing our NZW vertical profile, a remarkable solution for a wide range of vertical applications. Crafted from premium EPDM rubber with embedded aluminum strips, the NZW profile combines durability and flexibility to address the needs of both functional and aesthetic wall finishes.

## **Recommended for Parking Areas**

With its robust construction and movement capabilities, this profile is highly recommended for parking areas, where both protection and aesthetics are paramount.