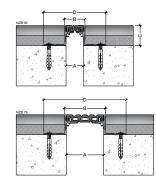

## Maintenance

- Regularly inspect the expansion joint cover for signs of damage or wear.
- Clean with mild soap and water as needed to maintain appearance.

| Code   | Gap<br>width<br>A(mm) | Visible<br>width<br>B(mm) | Installation<br>Height<br>C(mm) | Installation<br>width<br>D(mm) | Total<br>movement (mm) | Load<br>Capacity |
|--------|-----------------------|---------------------------|---------------------------------|--------------------------------|------------------------|------------------|
| NZB 25 | 25                    | 31                        | 40                              | 115                            | 10mm (+5 -5)           | Pedestrian       |
| NZB 35 | 35                    | 41                        | 40                              | 125                            | 14mm (+7 -7)           | Pedestrian       |
| NZB 50 | 50                    | 56                        | 40                              | 140                            | 20mm (+10 -10)         | Pedestrian       |
| NZB 75 | 75                    | 82                        | 40                              | 165                            | 30mm (+15 -15)         | Pedestrian       |