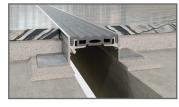

# Floor Expansion Joint Profile

# Product Information

| Product Model | NZB                                            |
|---------------|------------------------------------------------|
| Product Type  | Floor Expansion Joint Cover                    |
| Material      | Aluminum Alloy 6063 T6, EPDM<br>Rubber Gaskets |
| Finish        | Mill finish                                    |
| Gasket colors | Black, Grey, Beige                             |