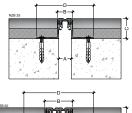

## Maintenance

- Regularly inspect the expansion joint cover for signs of damage or wear.
- Clean with mild soap and water as needed to maintain appearance.

| Code   | Gap<br>width<br>A(mm) | Visible<br>width<br>B(mm) | Installation<br>Height<br>C(mm) | Installation<br>width<br>D(mm) | Total<br>movement (mm) | Load<br>Capacity |
|--------|-----------------------|---------------------------|---------------------------------|--------------------------------|------------------------|------------------|
| NZB 25 | 25                    | 31                        | 40                              | 115                            | 10mm (+5 -5)           | Pedestrian       |
| NZB 35 | 35                    | 41                        | 40                              | 125                            | 14mm (+7 -7)           | Pedestrian       |
| NZB 50 | 50                    | 56                        | 40                              | 140                            | 20mm (+10 -10)         | Pedestrian       |
| NZB 75 | 75                    | 82                        | 40                              | 165                            | 30mm (+15 -15)         | Pedestrian       |