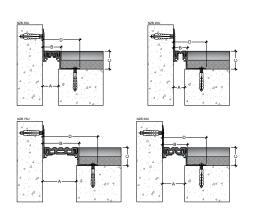

### **Maintenance**

- > Regularly inspect the expansion joint cover for signs of damage or wear.
- > Clean with mild soap and water as needed to maintain appearance.

| Code    | Gap<br>width<br>A(mm) | Visible<br>width<br>B(mm) | Installation<br>height<br>C(mm) | Installation<br>width<br>D(mm) | Total<br>movement<br>(mm) | Load<br>Capacity |
|---------|-----------------------|---------------------------|---------------------------------|--------------------------------|---------------------------|------------------|
| NZB 25U | 25                    | 31                        | 40                              | 73                             | 10mm (+5 -5)              | Pedestrian       |
| NZB 35U | 35                    | 41                        | 40                              | 83                             | 14mm (+7 -7)              | Pedestrian       |
| NZB 50U | 50                    | 56                        | 40                              | 98                             | 20mm (+10 -10)            | Pedestrian       |
| NZB 75U | 75                    | 81.5                      | 40                              | 123                            | 30mm (+15 -15)            | Pedestrian       |