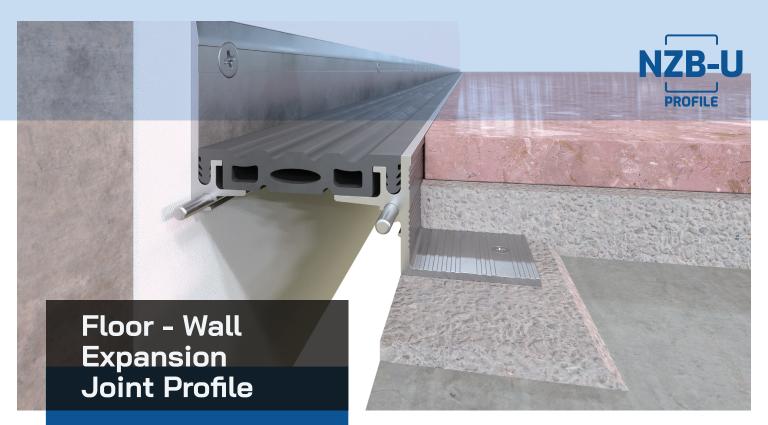

# ■ Product Information

| Product Model | NZB-U                                          |
|---------------|------------------------------------------------|
| Product Type  | Floor - Wall Expansion Joint<br>Cover          |
| Material      | Aluminum Alloy 6063 T6, EPDM<br>Rubber Gaskets |
| Finish        | Mill finish                                    |
| Gasket colors | Black, Grey, Beige                             |