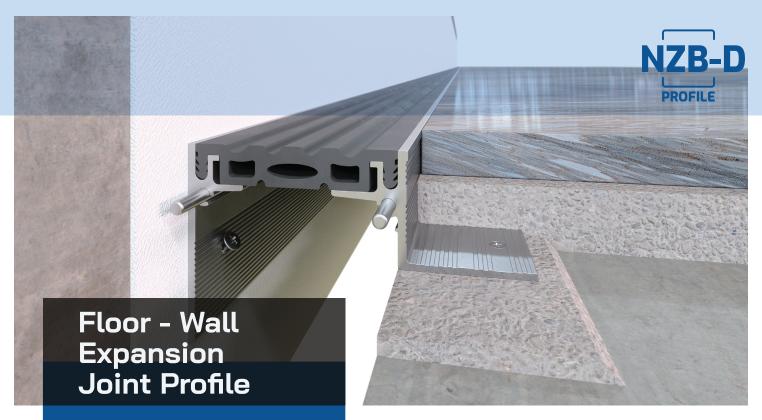

# Product Information

| Product Model | NZB-D                                          |
|---------------|------------------------------------------------|
| Product Type  | Floor - Wall Expansion Joint<br>Cover          |
| Material      | Aluminum Alloy 6063 T6, EPDM<br>Rubber Gaskets |
| Finish        | Mill finish                                    |
| Gasket colors | Black, Grey, Beige                             |