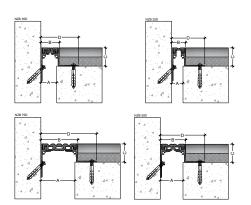

### Maintenance

- > Regularly inspect the expansion joint cover for signs of damage or wear.
- > Clean with mild soap and water as needed to maintain appearance.

| Code    | Gap<br>width<br>A(mm) | Visible<br>width<br>B(mm) | Installation<br>Height<br>C(mm) | Installation<br>Width<br>D(mm) | Total<br>Movement<br>(mm) | Load<br>Capacity |
|---------|-----------------------|---------------------------|---------------------------------|--------------------------------|---------------------------|------------------|
| NZB 25D | 25                    | 31                        | 40                              | 73                             | 10mm (+5 -5)              | Pedestrian       |
| NZB 35D | 35                    | 41                        | 40                              | 83                             | 14mm (+7 -7)              | Pedestrian       |
| NZB 50D | 50                    | 56                        | 40                              | 98                             | 20mm (+10 -10)            | Pedestrian       |
| NZB 75D | 75                    | 81.5                      | 40                              | 123                            | 30mm (+15 -15)            | Pedestrian       |