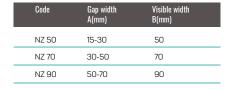

### Versatile Gap Range

The NZ profile is compatible with gaps ranging from 15mm to 70mm, making it suitable for a wide range of applications on both floors and walls.