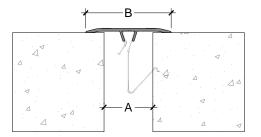

### Versatile Gap Range

The NZ profile is compatible with gaps ranging from 15mm to 70mm, making it suitable for a wide range of applications on both floors and walls.