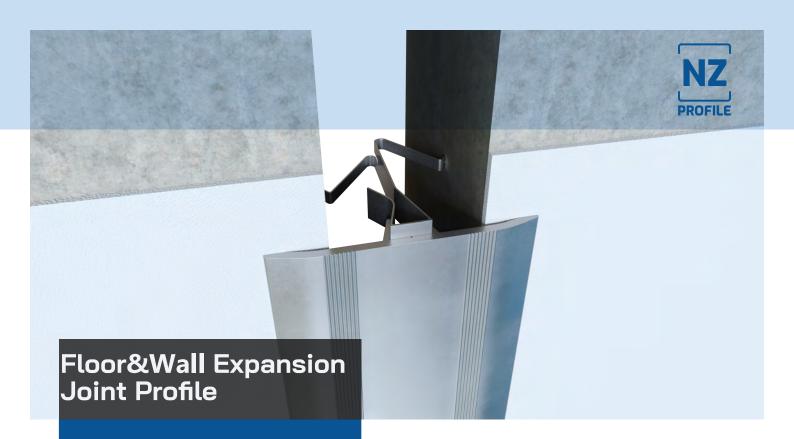

Our NZ profile offers a simple yet effective solution for floor and wall joints, designed to make installation and maintenance a breeze. Crafted from durable aluminum, this profile is engineered to provide a straightforward, no-fuss answer to your joint needs.

#### Simplicity

The NZ profile is all about simplicity, providing a practical solution for a range of joint gaps without the need for complicated installations or extensive maintenance.