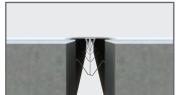

Our NZ profile offers a simple yet effective solution for floor and wall joints, designed to make installation and maintenance a breeze. Crafted from durable aluminum, this profile is engineered to provide a straightforward, no-fuss answer to your joint needs.

### Versatile Gap Range

The NZ profile is compatible with gaps ranging from 15mm to 70mm, making it suitable for a wide range of applications on both floors and walls.

#### Simplicity

The NZ profile is all about simplicity, providing a practical solution for a range of joint gaps without the need for complicated installations or extensive maintenance.