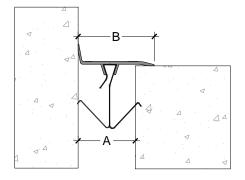

### Maintenance

- > Regularly inspect the expansion joint cover for signs of damage or wear.
- >Clean with mild soap and water as needed to maintain appearance.

| Code   | Gap width<br>A(mm) | Visible width<br>B(mm) |
|--------|--------------------|------------------------|
| NZ 50C | 15-30              | 37.5                   |
| NZ 70C | 30-50              | 60                     |
| NZ 90C | 50-60              | 70                     |
|        |                    |                        |

#### Versatile Gap Range

The NZ-C profile is compatible with gaps ranging from 15mm to 70mm, making it suitable for a wide range of applications on both floors and walls.

<u>\_</u>