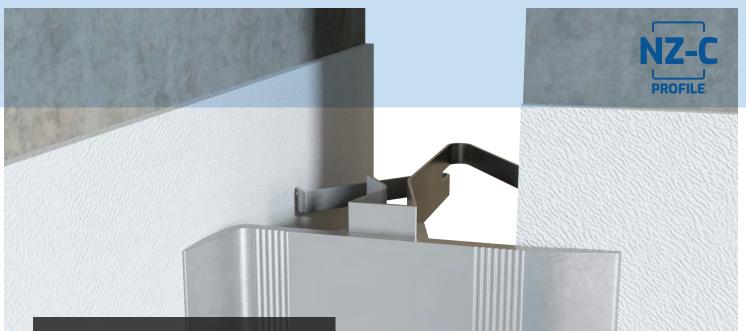

# Floor&Wall (Corner) **Expansion Joint Profile**

Our NZ-C profile offers a simple yet effective solution for floor and wall joints (Corner shape), designed to make installation and maintenance a breeze. Crafted from durable aluminum, this profile is engineered to provide a straightforward, no-fuss answer to your joint needs.

## Product Information

| Product Model | NZ-C                                             |
|---------------|--------------------------------------------------|
| Product Type  | Floor & Wall (Corner) Expan-<br>sion Joint Cover |
| Material      | Aluminum Alloy 6063 T6 with<br>S.S. Clips        |
| Finish        | Mill finish                                      |