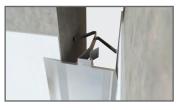

#### **Easy Installation**

Each 3-meter length of the NZ-C profile is conveniently delivered with four clips for installation, ensuring a hassle-free setup. This feature makes it an excellent choice for those seeking a quick and simple solution.

Our NZ-C profile offers a simple yet effective solution for floor and wall joints (Corner shape), designed to make installation and maintenance a breeze. Crafted from durable aluminum, this profile is engineered to provide a straightforward, no-fuss answer to your joint needs.