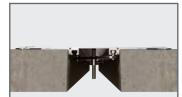

The JWS Seismic Expansion Joint Cover is crafted to offer a smooth and visually appealing resolution for seismic expansion joints. Highlighting an aluminum center plate that can be powder-coated to harmonize with your preferred wall finish, it enriches the overall aesthetics of your space. Moreover, the incorporation of rubber gaskets ensures a smooth connection with the walls, preventing any scratches during movement.

### Seismic Movement Capability

Designed to accommodate horizontal and vertical movements caused by seismic activity.