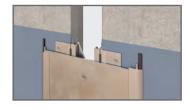

The JWS Seismic Expansion Joint Cover is crafted to offer a smooth and visually appealing resolution for seismic expansion joints. Highlighting an aluminum center plate that can be powder-coated to harmonize with your preferred wall finish, it enriches the overall aesthetics of your space. Moreover, the incorporation of rubber gaskets ensures a smooth connection with the walls, preventing any scratches during movement.

### **Easy Installation**

Quick and hassle-free installation process with clear instructions provided.