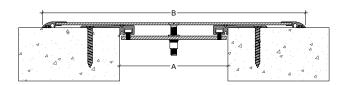

### Maintenance

- > Regularly inspect the expansion joint cover for signs of damage or wear.
- > Clean with mild soap and water as needed to maintain appearance.

| Code | ;     | Gap width<br>A(mm) | Visible width<br>B(mm) | Total movement<br>(mm) |
|------|-------|--------------------|------------------------|------------------------|
| JWS  | S 100 | 100                | 315                    | 130mm (+80 -50)        |
| JWS  | 6 150 | 150                | 365                    | 180mm (+80 -100)       |
| JWS  | 3 200 | 200                | 415                    | 230mm (+80 -150)       |
| JWS  | 3 250 | 250                | 465                    | 280mm (+80 -200)       |
| JWS  | 300   | 300                | 515                    | 330mm (+80 -250)       |
| JWS  | 3 400 | 400                | 615                    | 430mm (+80 -350)       |