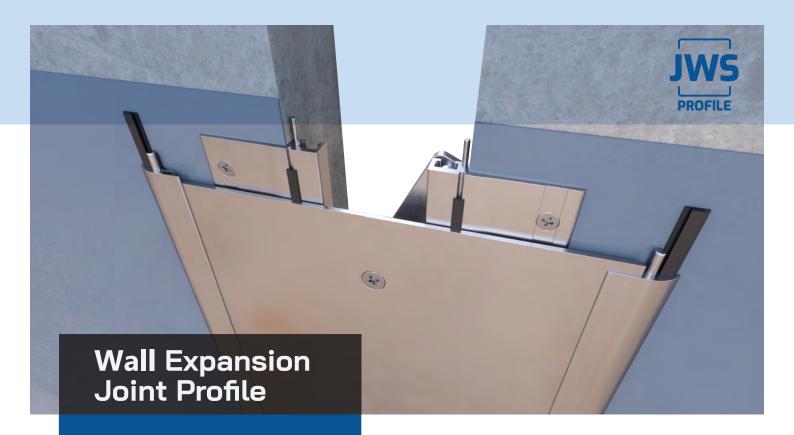

# **■ Product Information**

| Product Model | JWS                                           |
|---------------|-----------------------------------------------|
| Product Type  | Wall Expansion Joint<br>Cover/Seismic Profile |
| Material      | Aluminum Alloy 6063 T6                        |
| Finish        | Mill finish                                   |

The JWS Seismic Expansion Joint Cover is crafted to offer a smooth and visually appealing resolution for seismic expansion joints. Highlighting an aluminum center plate that can be powder-coated to harmonize with your preferred wall finish, it enriches the overall aesthetics of your space. Moreover, the incorporation of rubber gaskets ensures a smooth connection with the walls, preventing any scratches during movement.