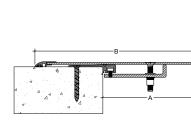

## Maintenance

- > Regularly inspect the expansion joint cover for signs of damage or wear.
- > Clean with mild soap and water as needed to maintain appearance.

| Code     | Gap width<br>A(mm) | Visible width<br>B(mm) | Total movement<br>(mm) |
|----------|--------------------|------------------------|------------------------|
| JWS 100C | 100                | 208                    | 130mm (+80 -50)        |
| JWS 150C | 150                | 258                    | 180mm (+80 -100)       |
| JWS 200C | 200                | 308                    | 230mm (+80 -150)       |
| JWS 250C | 250                | 358                    | 280mm (+80 -200)       |
| JWS 300C | 300                | 408                    | 330mm (+80 -250)       |
| JWS 400C | 400                | 508                    | 430mm (+80 -350)       |