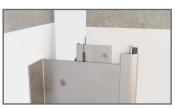

The JWS-C Seismic Expansion Joint Cover is crafted to offer a smooth and visually appealing resolution for seismic expansion joints. Highlighting an aluminum center plate that can be powder-coated to harmonize with your preferred wall finish, it enriches the overall aesthetics of your space. Moreover, the incorporation of rubber gaskets ensures a smooth connection with the walls, preventing any scratches during movement.

#### Seismic Movement Capability

Designed to accommodate horizontal and vertical movements caused by seismic activity.