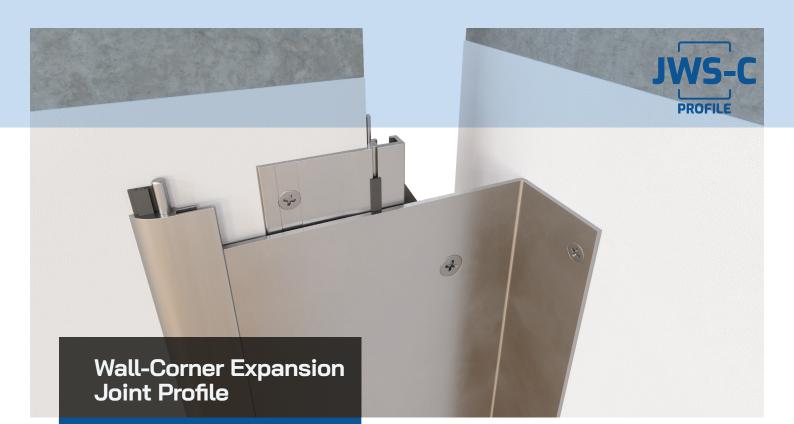

## Product Information

| Product Model | JWS-C                                                |
|---------------|------------------------------------------------------|
| Product Type  | Wall-Corner Expansion Joint<br>Cover/Seismic Profile |
| Material      | Aluminum Alloy 6063 T6                               |
| Finish        | Mill finish                                          |

The JWS-C Seismic Expansion Joint Cover is crafted to offer a smooth and visually appealing resolution for seismic expansion joints. Highlighting an aluminum center plate that can be powder-coated to harmonize with your preferred wall finish, it enriches the overall aesthetics of your space. Moreover, the incorporation of rubber gaskets ensures a smooth connection with the walls, preventing any scratches during movement.