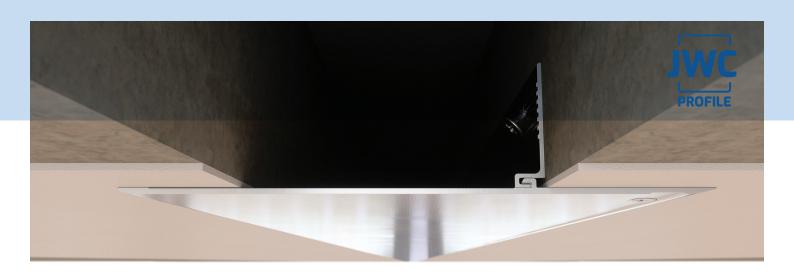

## Ceiling Expansion Joint Profile

The JWC Ceiling Cover is designed to complement and work seamlessly with the existing JW wall Cover. It shares the same appearance and characteristics, ensuring a cohesive and consistent aesthetic throughout your ceiling design.