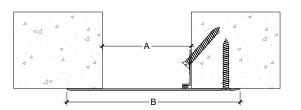

## Maintenance

- > Regularly inspect the expansion joint cover for signs of damage or wear.
- > Clean with mild soap and water as needed to maintain appearance.

| Code    | Gap<br>width<br>A(mm) | Visible<br>width<br>B(mm) | Total movement (mm)      |
|---------|-----------------------|---------------------------|--------------------------|
| JWC 25  | 25                    | 95                        | 45mm (+25 -20)           |
| JWC 50  | 50                    | 145                       | 80mm (+40 -40)           |
| JWC 75  | 75                    | 170                       | 1 <b>0</b> 5mm (+40 -65) |
| JWC 100 | 100                   | 195                       | 130mm (+40 -90)          |
| JWC 150 | 150                   | 245                       | 180mm (+40 -140)         |
| JWC 200 | 200                   | 300                       | 235mm (+45 -190)         |
| JWC 250 | 250                   | 350                       | 285mm (+45 -240)         |