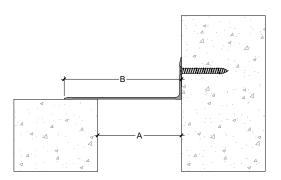

## Maintenance

- > Regularly inspect the expansion joint cover for signs of damage or wear.
- Clean with mild soap and water as needed to maintain appearance.

| Code     | Gap<br>width<br>A(mm) | Visible<br>width<br>B(mm) | Total movement (mm) |
|----------|-----------------------|---------------------------|---------------------|
| JWC 25C  | 25                    | 50                        | 45mm (+25 -20)      |
| JWC 50C  | 50                    | 90                        | 80mm (+40 -40)      |
| JWC 75C  | 75                    | 115                       | 105mm (+40 -65)     |
| JWC 100C | 100                   | 140                       | 130mm (+40 -90)     |
| JWC 150C | 150                   | 190                       | 180mm (+40 -140)    |
| JWC 200C | 200                   | 245                       | 235mm (+45 -190)    |
| JWC 250C | 250                   | 295                       | 285mm (+45 -240)    |