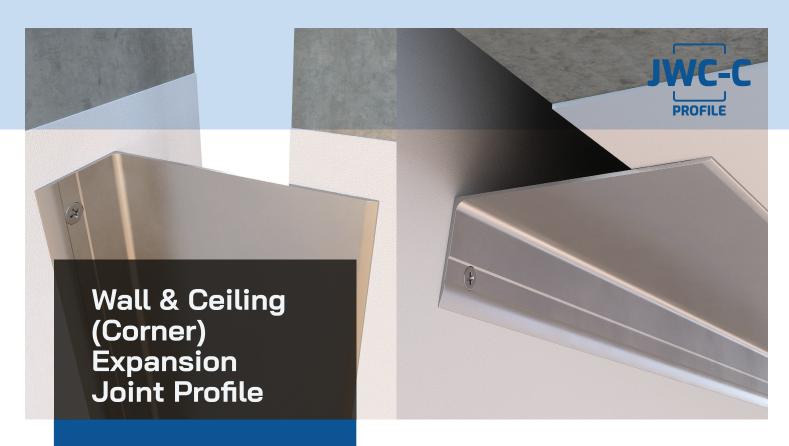

## ■ Product Information

| Product Model | JWC-C                                                    |
|---------------|----------------------------------------------------------|
| Product Type  | Wall & Ceiling (Corner version)<br>Expansion Joint Cover |
| Material      | Aluminum Alloy 6063 T6                                   |
| Finish        | Mill finish                                              |

This sleek and stylish cover not only offers a nice appearance but also boasts easy installation and impressive movement capacity. It's designed to provide a sophisticated finishing touch while ensuring functional convenience.