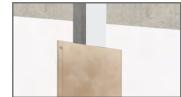

eded to maintain appearance.

| Code   | Gap<br>width<br>A(mm) | Visible<br>width<br>B(mm) | Total movement (mm) |
|--------|-----------------------|---------------------------|---------------------|
| JW 25  | 25                    | 95                        | 45mm (+25 -20)      |
| JW 50  | 50                    | 145                       | 80mm (+40 -40)      |
| JW 75  | 75                    | 170                       | 105mm (+40 -65)     |
| JW 100 | 100                   | 195                       | 130mm (+40 -90)     |
| JW 150 | 150                   | 245                       | 180mm (+40 -140)    |
| JW 200 | 200                   | 300                       | 235mm (+45 -190)    |
| JW 250 | 250                   | 350                       | 285mm (+45 -240)    |







| Length       | Standard length: 3 meters.                                                            |  |
|--------------|---------------------------------------------------------------------------------------|--|
| Fire Rating  | ASTM E84 Class A.                                                                     |  |
| Installation | Please follow the installation instructions provided in the J-CAP installation guide. |  |