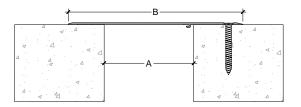

## **Maintenance**

- > Regularly inspect the expansion joint cover for signs of damage or wear.
- > Clean with mild soap and water as needed to maintain appearance.

| Code   | Gap<br>width<br>A(mm) | Visible<br>width<br>B(mm) | Total movement (mm) |
|--------|-----------------------|---------------------------|---------------------|
| JW 25  | 25                    | 95                        | 45mm (+25 -20)      |
| JW 50  | 50                    | 145                       | 80mm (+40 -40)      |
| JW 75  | 75                    | 170                       | 105mm (+40 -65)     |
| JW 100 | 100                   | 195                       | 130mm (+40 -90)     |
| JW 150 | 150                   | 245                       | 180mm (+40 -140)    |
| JW 200 | 200                   | 300                       | 235mm (+45 -190)    |
| JW 250 | 250                   | 350                       | 285mm (+45 -240)    |