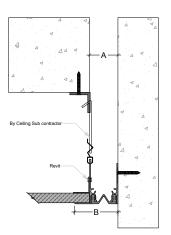

## Maintenance

- > Regularly inspect the expansion joint cover for signs of damage or wear.
- > Clean with mild soap and water as needed to maintain appearance.

| Code     | Gap width<br>A(mm) | Visible width<br>B(mm) | Total movement<br>(mm) |
|----------|--------------------|------------------------|------------------------|
| JFC 25C  | 25                 | 44                     | 10mm (+5 -5)           |
| JFC 35C  | 35                 | 54                     | 15mm (+7.5 -7.5)       |
| JFC 50C  | 50                 | 69                     | 30mm (+15 -15)         |
| JFC 75C  | 75                 | 94                     | 40mm (+20 -20)         |
| JFC 100C | 100                | 119                    | 50mm (+25 -25)         |
|          |                    |                        |                        |