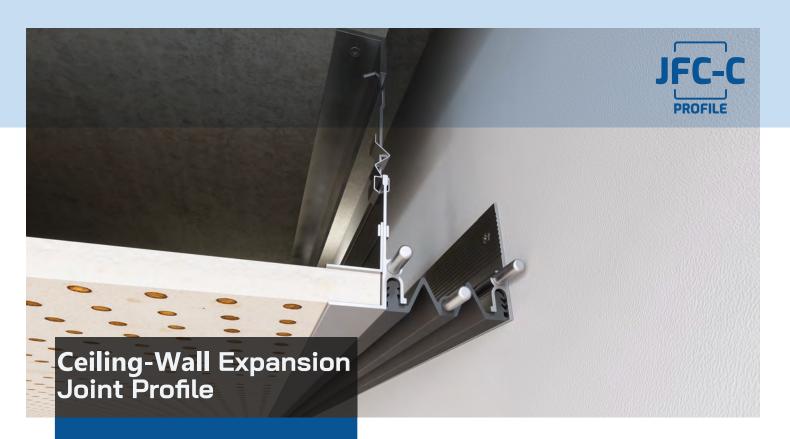

Introducing our JFC-C Ceiling-Wall Expansion Joint Profile – a sleek and versatile solution compatible with various false ceiling types. Crafted from Aluminum with a smooth rubber appearance, this screwless profile combines aesthetics with practicality, offering easy installation and universal compatibility.

## Applicability

Compatible with various false ceiling types and board thicknesses.