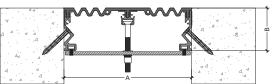

# Maintenance

- > Regularly inspect the expansion joint cover for signs of damage or wear.
- >Clean with mild soap and water as needed to maintain appearance.

| Code    | Gap width<br>A(mm) | Depth<br>B(mm) | Total movement<br>(mm) |
|---------|--------------------|----------------|------------------------|
| JEX 50  | 50                 | 68             | 40mm (+25 -15)         |
| JEX 75  | 75                 | 68             | 60mm (+30 -30)         |
| JEX 100 | 100                | 68             | 100mm (+50 -50)        |
| JEX 150 | 150                | 75             | 100mm (+50 -50)        |
| JEX 200 | 200                | 75             | 150mm (+75 -75)        |
| JEX 250 | 250                | 75             | 150mm (+75 -75)        |
| JEX 300 | 300                | 75             | 150mm (+75 -75)        |
|         |                    |                |                        |

JEX 150 TO 300

JEX 50 TO 100

| Length       | Standard length: 3 meters.                                                            |  |
|--------------|---------------------------------------------------------------------------------------|--|
| Fire Rating  | ASTM E84 Class A.                                                                     |  |
| Installation | Please follow the installation instructions provided in the J-CAP installation guide. |  |