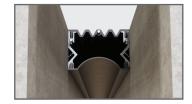

# Product Information

Joint Profile

| Product Model | JEX                                             |
|---------------|-------------------------------------------------|
| Product Type  | Wall Expansion Joint Cover                      |
| Material      | EPDM Rubber Gaskets,<br>Aluminum Alloy 6063 T6, |
| Finish        | Smooth Rubber                                   |
| Gasket colors | Black, Grey, Beige                              |

# Maintenance

- > Regularly inspect the expansion joint cover for signs of damage or wear.
- >Clean with mild soap and water as needed to maintain appearance.

| Code    | Gap width<br>A(mm) | Depth<br>B(mm) | Total movement<br>(mm) |
|---------|--------------------|----------------|------------------------|
| JEX 50  | 50                 | 68             | 40mm (+25 -15)         |
| JEX 75  | 75                 | 68             | 60mm (+30 -30)         |
| JEX 100 | 100                | 68             | 100mm (+50 -50)        |
| JEX 150 | 150                | 75             | 100mm (+50 -50)        |
| JEX 200 | 200                | 75             | 150mm (+75 -75)        |
| JEX 250 | 250                | 75             | 150mm (+75 -75)        |
| JEX 300 | 300                | 75             | 150mm (+75 -75)        |
|         |                    |                |                        |

JEX 150 TO 300

JEX 50 TO 100

| Length       | Standard length: 3 meters.                                                            |  |
|--------------|---------------------------------------------------------------------------------------|--|
| Fire Rating  | ASTM E84 Class A.                                                                     |  |
| Installation | Please follow the installation instructions provided in the J-CAP installation guide. |  |