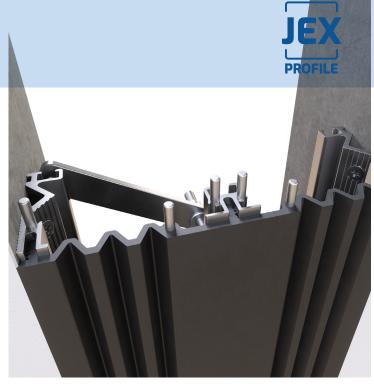

The JEX External Vertical Expansion Joint Cover provides a dependable and secure solution for external joints at elevated levels. With its soft profile, high movement capacity, and hazard-free design, it offers superior performance compared to traditional metal covers, mitigating the risk of catastrophic damage to people and properties below in the event of a fall.

#### Hazard-Free Design for External **Vertical Joints**

Unlike metal covers, the JEX profile eliminates the risk of catastrophic damage to people and properties below in the event of a fall.