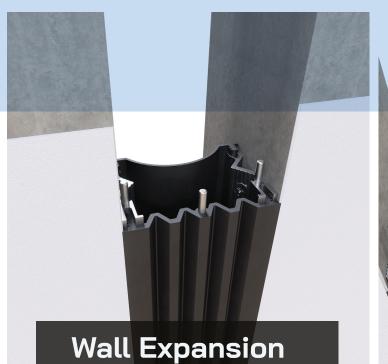

The JEX External Vertical Expansion Joint Cover provides a dependable and secure solution for external joints at elevated levels. With its soft profile, high movement capacity, and hazard-free design, it offers superior performance compared to traditional metal covers, mitigating the risk of catastrophic damage to people and properties below in the event of a fall.

#### Hazard-Free Design for External **Vertical Joints**

Unlike metal covers, the JEX profile eliminates the risk of catastrophic damage to people and properties below in the event of a fall.