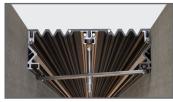

The JEX External Vertical Expansion Joint Cover provides a dependable and secure solution for external joints at elevated levels. With its soft profile, high movement capacity, and hazard-free design, it offers superior performance compared to traditional metal covers, mitigating the risk of catastrophic damage to people and properties below in the event of a fall.

#### Hazard-Free Design for External **Vertical Joints**

Unlike metal covers, the JEX profile eliminates the risk of catastrophic damage to people and properties below in the event of a fall.

# **High Movement Capacity**

The JEX cover accommodates significant movement, making it suitable for a variety of applications where flexibility is crucial.

### Low Profile Appearance

With an appearance equal to the joint width, the JEX cover seamlessly integrates into its surroundings, maintaining an aesthetically pleasing look.