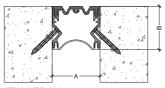

# Maintenance

- > Regularly inspect the expansion joint cover for signs of damage or wear.
- >Clean with mild soap and water as needed to maintain appearance.

| Code    | Gap width<br>A(mm) | Depth<br>B(mm) | Total movement<br>(mm) |
|---------|--------------------|----------------|------------------------|
| JEX 50  | 50                 | 68             | 40mm (+25 -15)         |
| JEX 75  | 75                 | 68             | 60mm (+30 -30)         |
| JEX 100 | 100                | 68             | 100mm (+50 -50)        |
| JEX 150 | 150                | 75             | 100mm (+50 -50)        |
| JEX 200 | 200                | 75             | 150mm (+75 -75)        |
| JEX 250 | 250                | 75             | 150mm (+75 -75)        |
| JEX 300 | 300                | 75             | 150mm (+75 -75)        |
|         |                    |                |                        |

JEX 150 TO 300

JEX 50 TO 100

| Length       | Standard length: 3 meters.                                                            |  |
|--------------|---------------------------------------------------------------------------------------|--|
| Fire Rating  | ASTM E84 Class A.                                                                     |  |
| Installation | Please follow the installation instructions provided in the J-CAP installation guide. |  |