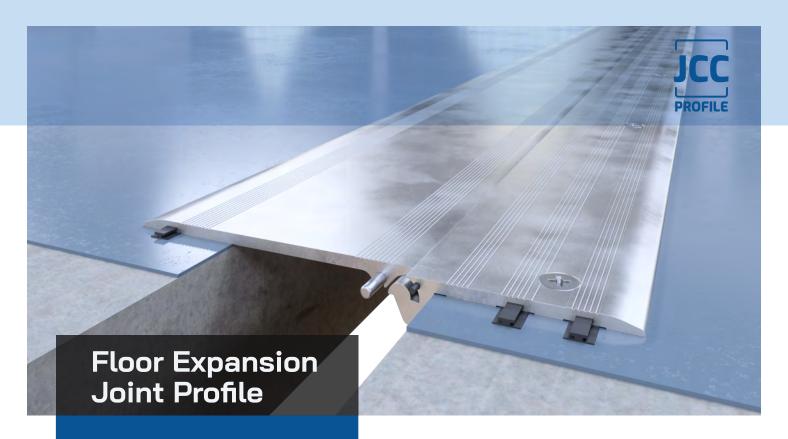

Introducing our JCC Profile, a heavy-duty aluminum construction designed for versatile applications with multi-directional movement capabilities

## Low Profile Design

Engineered with 0 installation height for seamless integration directly above the finished floor.

Accommodates different load types, making it a versatile solution for various commercial and industrial settings.

Its sleek aluminum design seamlessly integrates with surrounding structures, maintaining a visually appealing environment.