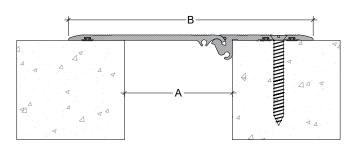

# Maintenance

- > Regularly inspect the expansion joint cover for signs of damage or wear.
- >Clean with mild soap and water as needed to maintain appearance.

| Code    | Gap width<br>A(mm) | Visible width<br>B(mm) | Thermal movement<br>(mm) | Load<br>Capacity |
|---------|--------------------|------------------------|--------------------------|------------------|
| JCC 50  | 50                 | 167                    | 65mm (+40 -25)           | Private Vehicles |
| JCC 75  | 75                 | 202                    | 95mm (+50 -45)           | Private Vehicles |
| JCC 100 | 100                | 227                    | 120mm (+50 -70)          | Private Vehicles |
| JCC 150 | 150                | 303                    | 185mm (+75 -110)         | Private Vehicles |
| JCC 200 | 200                | 368                    | 255mm (+90 -165)         | Private Vehicles |
|         |                    |                        |                          |                  |