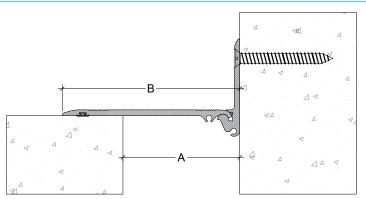

# Maintenance

- > Regularly inspect the expansion joint cover for signs of damage or wear.
- > Clean with mild soap and water as needed to maintain appearance.

| Code     | Gap width<br>A(mm) | Visible width<br>B(mm) | Total movement<br>(mm) | Load<br>Capacity |
|----------|--------------------|------------------------|------------------------|------------------|
| JCC 50C  | 50                 | 92                     | 65mm (+40 -25)         | Private Vehicles |
| JCC 75C  | 75                 | 127                    | 95mm (+50 -45)         | Private Vehicles |
| JCC 100C | 100                | 152                    | 120mm (+50 -70)        | Private Vehicles |
| JCC 150C | 150                | 228                    | 185mm (+75 -110)       | Private Vehicles |
| JCC 200C | 200                | 293                    | 255mm (+90 -165)       | Private Vehicles |