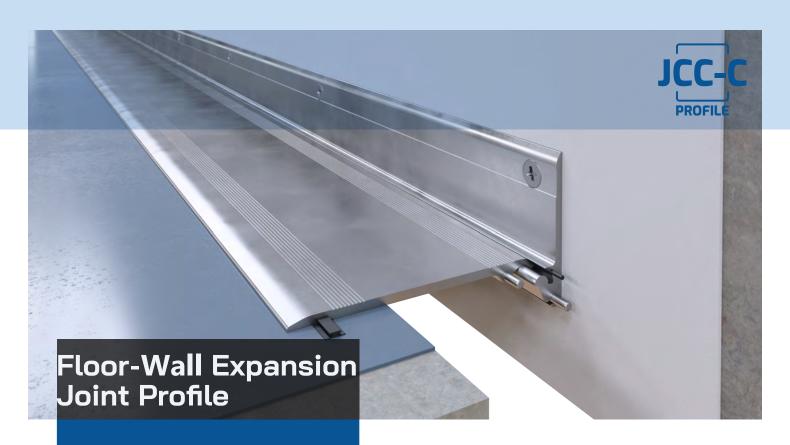

Introducing our JCC-C Profile, a heavy-duty aluminum construction designed for versatile applications with multi-directional movement capabilities

### Low Profile Design

Engineered with 0 installation height for seamless integration directly above the finished floor.

## Aesthetics

Its sleek aluminum design seamlessly integrates with surrounding structures, maintaining a visually appealing environment.