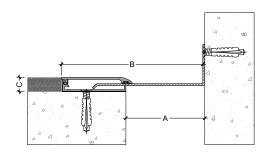

## **Maintenance**

- > Regularly inspect the expansion joint cover for signs of damage or wear.
- > Clean with mild soap and water as needed to maintain appearance.

| Code      | Gap<br>width<br>A(mm) | Visible<br>width<br>B(mm) | Installation<br>height<br>C(mm) | Total<br>Movement |
|-----------|-----------------------|---------------------------|---------------------------------|-------------------|
| EWSL 25C  | 25                    | 80                        | 18                              | 40mm (+20 -20)    |
| EWSL 35C  | 35                    | 90                        | 18                              | 40mm (+20 -20)    |
| EWSL 50C  | 50                    | 105                       | 18                              | 40mm (+20 -20)    |
| EWSL 75C  | 75                    | 130                       | 18                              | 40mm (+20 -20)    |
| EWSL 100C | 100                   | 181.5                     | 18                              | 70mm (+35 -35)    |
| EWSL 150C | 150                   | 231.5                     | 18                              | 70mm (+35 -35)    |
| EWSL 200C | 200                   | 281.5                     | 18                              | 70mm (+35 -35)    |
| EWSL 250C | 250                   | 331.5                     | 18                              | 70mm (+35 -35)    |