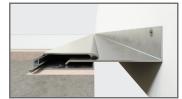

| 18                              | 40mm (+20 -20)    |
| EWSL 50C  | 50                    | 105                       | 18                              | 40mm (+20 -20)    |
| EWSL 75C  | 75                    | 130                       | 18                              | 40mm (+20 -20)    |
| EWSL 100C | 100                   | 181.5                     | 18                              | 70mm (+35 -35)    |
| EWSL 150C | 150                   | 231.5                     | 18                              | 70mm (+35 -35)    |
| EWSL 200C | 200                   | 281.5                     | 18                              | 70mm (+35 -35)    |
| EWSL 250C | 250                   | 331.5                     | 18                              | 70mm (+35 -35)    |







| Length       | Standard length: 3 meters.                                                            |  |  |
|--------------|---------------------------------------------------------------------------------------|--|--|
| Fire Rating  | ASTM E84 Class A.                                                                     |  |  |
| Installation | Please follow the installation instructions provided in the J-CAP installation guide. |  |  |