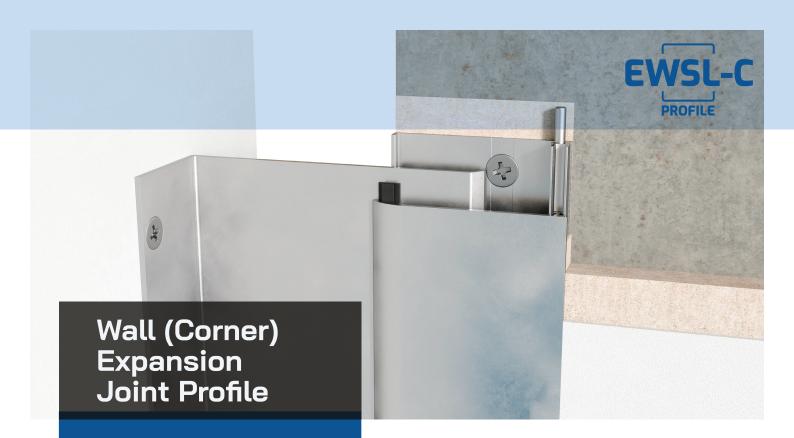

# **■ Product Information**

| v shans) Evnansian  |
|---------------------|
| er shape) Expansion |
| Alloy 6063 T6       |
|                     |
| ֡                   |

The EWSL Wall-to-Wall (Corner) Expansion Profile is a versatile solution meticulously crafted to effectively cover expansion joints in diverse applications