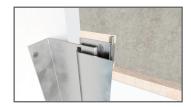

| 18                              | 40mm (+20 -20)    |
| EWSL 50C  | 50                    | 105                       | 18                              | 40mm (+20 -20)    |
| EWSL 75C  | 75                    | 130                       | 18                              | 40mm (+20 -20)    |
| EWSL 100C | 100                   | 181.5                     | 18                              | 70mm (+35 -35)    |
| EWSL 150C | 150                   | 231.5                     | 18                              | 70mm (+35 -35)    |
| EWSL 200C | 200                   | 281.5                     | 18                              | 70mm (+35 -35)    |
| EWSL 250C | 250                   | 331.5                     | 18                              | 70mm (+35 -35)    |







| Length       | Standard length: 3 meters.                                                            |  |  |
|--------------|---------------------------------------------------------------------------------------|--|--|
| Fire Rating  | ASTM E84 Class A.                                                                     |  |  |
| Installation | Please follow the installation instructions provided in the J-CAP installation guide. |  |  |