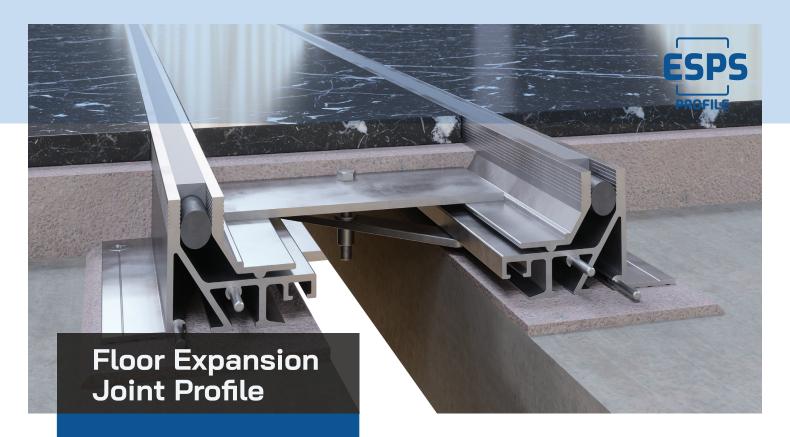

# **■ Product Information**

| Product Model | ESPS                                               |
|---------------|----------------------------------------------------|
| Product Type  | Floor Expansion Joint<br>Cover/Pan Seismic Profile |
| Material      | Aluminum Alloy 6063 T6,<br>Sealant                 |
| Finish        | Mill finish                                        |
| Gasket colors | Sealant colors                                     |

### Seismic Movement Capability

Designed to accommodate horizontal and vertical movements caused by seismic activity.

## **Durable Construction**

Made from high-strength aluminum alloy for exceptional durability and long service life.

### Streamlined Aesthetics

The low-profile design, coupled with multiple sealant color options, seamlessly enhances aesthetics while preserving functionality.