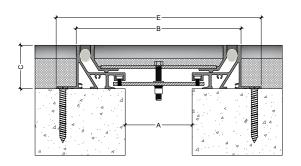

- > Regularly inspect the expansion joint cover for signs of damage or wear.
- > Clean with mild soap and water as needed to maintain appearance.

|   | Code     | Gap<br>width<br>A(mm) | Visible<br>width<br>B(mm) | Installation<br>height<br>C(mm) | Installation<br>width<br>E(mm) | Thermal<br>movement<br>(mm) | Siesmic<br>movement<br>(mm) | Load<br>Capacity |
|---|----------|-----------------------|---------------------------|---------------------------------|--------------------------------|-----------------------------|-----------------------------|------------------|
|   | ESPS 25  | 25                    | 149                       | 65                              | 210                            | 40mm (+20 -20)              | 54mm (+40 -14)              | Pedestrian       |
|   | ESPS 35  | 35                    | 159                       | 65                              | 220                            | 40mm (+20 -20)              | 60mm (+40 -20)              | Pedestrian       |
| ı | ESPS 50  | 50                    | 174                       | 65                              | 235                            | 40mm (+20 -20)              | 80mm (+40 -40)              | Pedestrian       |
|   | ESPS 75  | 75                    | 199                       | 65                              | 260                            | 40mm (+20 -20)              | 105mm (+40 -65)             | Pedestrian       |
|   | ESPS 100 | 100                   | 224                       | 65                              | 285                            | 40mm (+20 -20)              | 130mm (+40 -90)             | Pedestrian       |
| í | ESPS 150 | 150                   | 274                       | 65                              | 335                            | 40mm (+20 -20)              | 180mm (+40 -140)            | Pedestrian       |